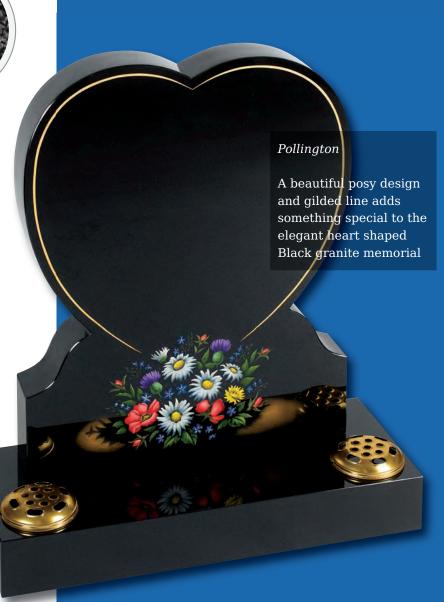

Little Prince Castle

Boys castle, showing an alternative to the fairytale castle which is hand carved to suit the softer, lighter Sera Grey granite

#### Lullaby Memorials

Whilst our children sleep they are remembered with this range of lullaby influenced designs

#### Sweet Dreams

Polished Rustenburg granite

Polished black granite

Ellie

Roy

Cordy

Shabby

Fred Bear

Aran

Dora

Silka

Paisley