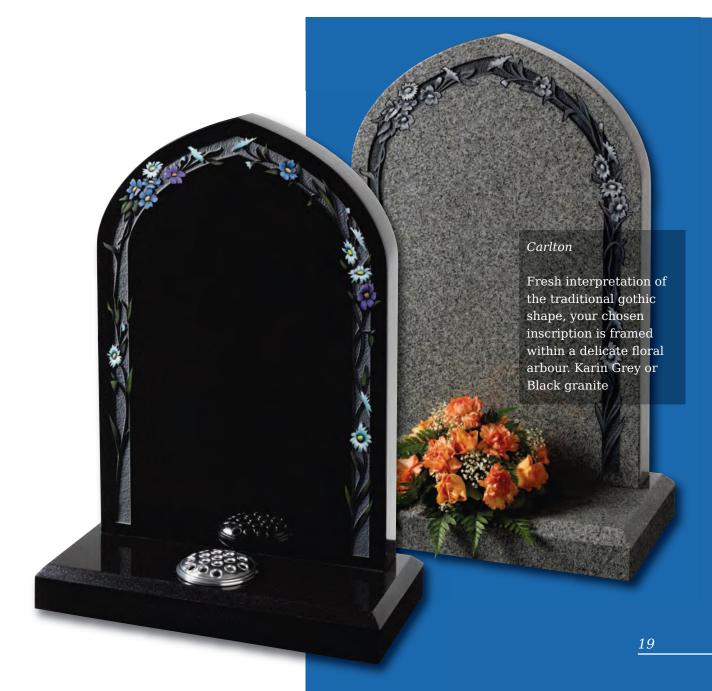

porary symbolism embracing a brief message of your choice

Crookley





#### Barley

Spiritual reflection with images of The Sacred Heart or The Good Shepherd (Crookley). All polished Black granite











#### Kingswood

The bowed profile of this memorial is decorated with a deep carved floral design in Lavender Blue granite



This beautiful Emerald Pearl granite memorial needs only a delicate floral design to add to its soft outline of flowing curves and chamfers

#### Staxton

Distinguished Emerald Pearl granite pillared memorial with heart detail



### Eastburn

Lavender Blue granite with a 'swan-neck' top headstone, graced with a statuesque lamenting angel ornament





#### Garrowby

A fresh approach to the classic church window design shown on South African Dark Grey granite









### Tolingham

A variation on the Levisham. Shown in White Marble with carved rose detail on the base







#### Rolston





# Pitched Edge Lawn Memorials



### Tall Lawn Memorials





#### Elgin

Simple beauty of a dove in flight, timeless symbol of eternal peace on a statuesque large ogee. Shown in Black granite

#### Flinton

A deep blasted Celtic love knot entwined with carved and hand painted wild roses. Combine with the pitched edges to create a truly rustic memorial in Cathay granite



## Tall Lawn Memorials



Inverness

This large memorial is pictured with the Selby cross and thistle. Shown in Black granite





# Books and Scolls

31



# Books and Scrolls



## Books and Scrolls

#### Melton

This South African Dark Grey granite book tablet is part polished to give