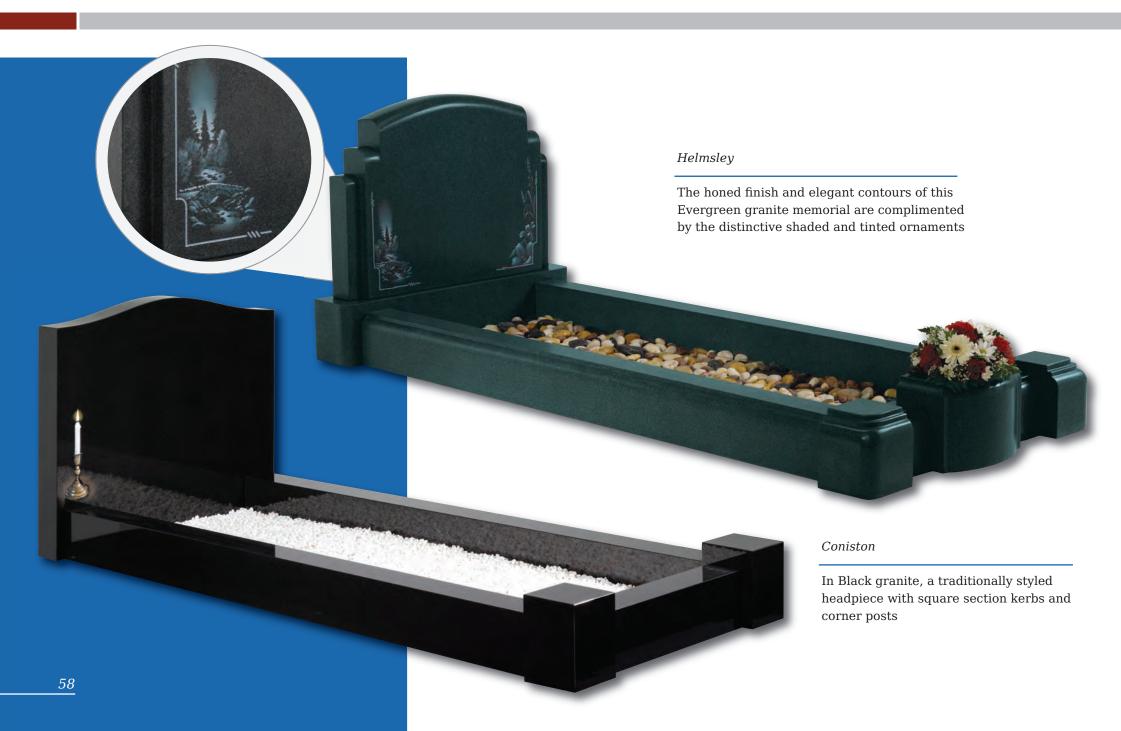

nerations. This streamlined version in honed Chinese Rustenburg granite features deeply incised poppy designs to both sides







A classic slate memorial with Celtic Knot design. UK sourced material







#### Circular Designs (left)

The Clifton, Amplethorpe and Bessingby stones all incorporate a circular, hand carved design. With these stones, any one of the three designs on the left (as well as the designs shown on the stones in these pictures) can be chosen for your headstone. Alternatively we can create a design based on your own ideas





This all honed Dark Grey granite memorial is enhanced by a stylish chamfer and carving

Bessingby



Delicate snowdrops are intricately carved in beautiful Portland stone UK sourced material



### Kerb Set Memorials





## Kerb Set Memorials



### Kerb Set Memorials







## Kerb Set Options

Compact memorials (shown right) are designed to be placed within the kerb area. These are an ideal and fitting tribute for family, friends or colleagues to convey their message of remembrance in addition to the main memorial

Shown below are a selection of recycled glass and natural stone chippings perfect for complimenting any kerb set





Rosebud Tablet

A permanent 'card' on which to inscribe a farewell message



Wedge

In Black granite offering a larger inscription area



Upright Book

Contoured front and back in Cathay Light Grey granite



Heart

Rounded edges give a cushioned effect to this pedestal mounted Lavender Blue granite plaque



Reclined Book

Elegantly detailed in all polished South African Dark Grey granite



# Mem