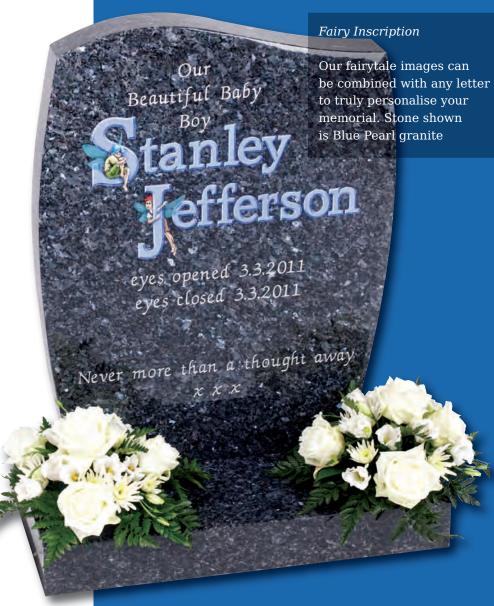

## Children's Memorial Designs

Child's Drawing Design

For an extra special touch, we are able to translate a child's own drawing into a personal design suitable for use on a vase, desk or memorial

An example of this is shown at the top of the page. (Original drawing shown right. Design shown on Black granite)