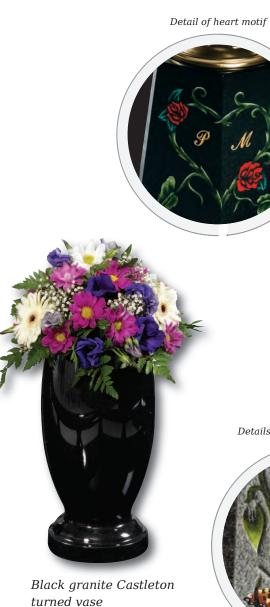

ecial touch, we are able to translate a child's own drawing into a personal design suitable for use on a vase, desk or memorial

An example of this is shown at the top of the page. (Original drawing shown right. Design shown on Black granite)

This page showcases a selection of designs created specifically for children's memorials, adding a more personal touch. Our artists are able to take your ideas and help turn them into a poignant and lasting tribute





















# Desks & Wedges









Lavender Blue granite shaped vase. 0/237G



and base. 0/239G

South African Dark Grey shaped vase. 0/236G



Marble Vase

The cushioned edges to this marble vase create a gentle look





Black granite heart vase 0/232G



Black granite Vase with two flower containers and rose design 0/240G



### 0248G / 0249G

Large and small 'Pepper pot' Vases. The 6 faces create multiple inscription and ornamentation possibilities. Shown in South African Dark Grey granite and Black granite



TREASURED







#### Molescroft

Honed Cathay Light Grey memorial with deep rose carving



#### Humbleton

Norman round shape, South African Dark Grey granite. Decorative Celtic lettering in a part honed 'churchyard' finish



This dove of peace is carved from a solid slab of Crown stone with architectural design features and bow fronted base





#### Grindale

A plain carved and uncoloured Celtic design on a Norman round shape. Shown in South African Dark Grey granite with an unpolished honed finish



#### Copley

'Scroll' memorials have been a familiar feature of churchyards for generations. Thi