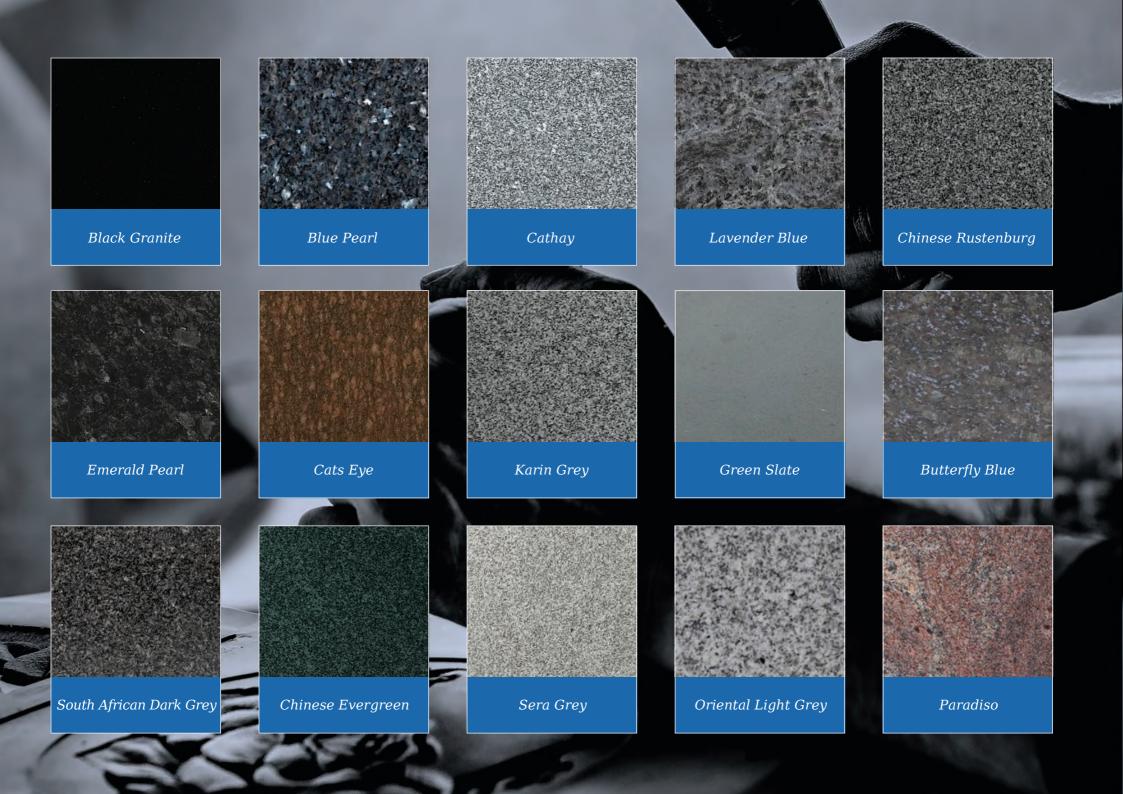

Memorial Collection



# Contents

| Lawn Memorials              | 3 - 30  |
|-----------------------------|---------|
| Standard Lawn Memorials     |         |
| Pitched Edge Lawn Memorials |         |
| Tall Lawn Memorials         |         |
| Modular Cross Memorials     |         |
|                             |         |
|                             |         |
| Books & Scrolls             | 31 - 35 |
| Heart Memorials             | 35 - 37 |
| Children's Memorials        | 40 - 44 |
|                             |         |
| ■ Desks, Plaques and Wedges | 45 - 47 |
| Vases                       | 47 - 49 |
| Churchyard Memorials        | 50 - 55 |
|                             |         |
| Kerb Sets                   | 56 - 62 |
| Kerb Sets                   | 30 - 02 |
|