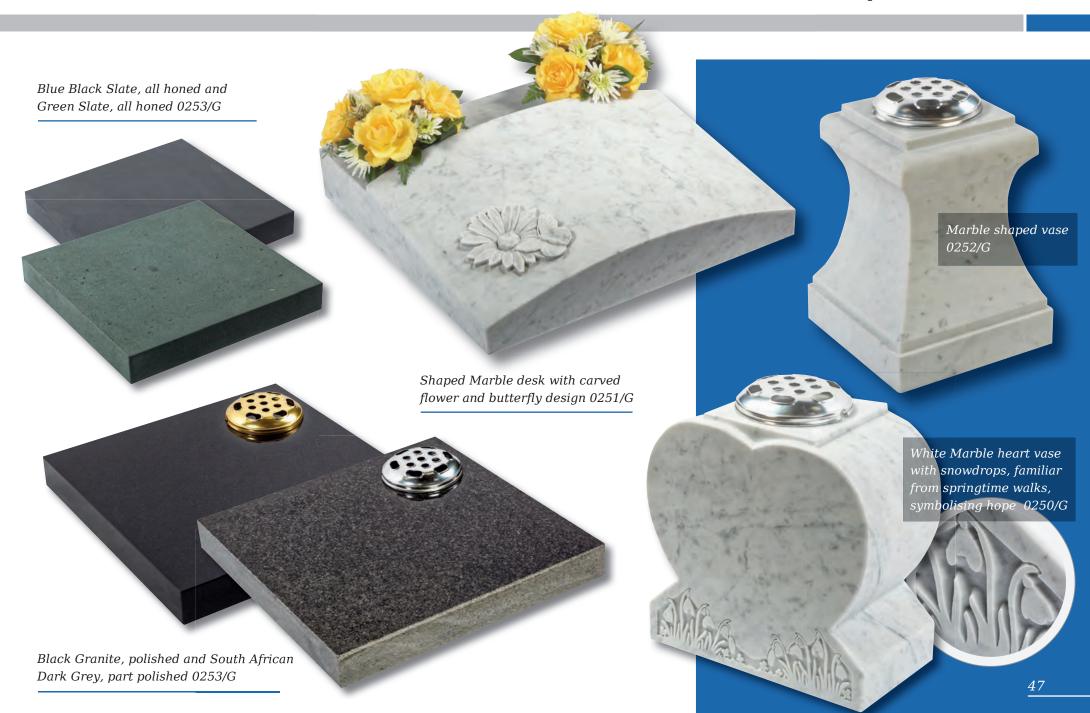

# Desks & Wedges

Lavender Blue granite shaped vase. 0/237G

and base. 0/239G

South African Dark Grey shaped vase. 0/236G

Marble Vase

The cushioned edges to this marble vase create a gentle look

Black granite heart vase 0/232G