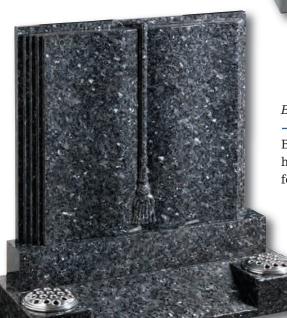

#### **Barmston**

Blue Pearl granite. Classic, highly detailed book adapted for modern fixing requirements