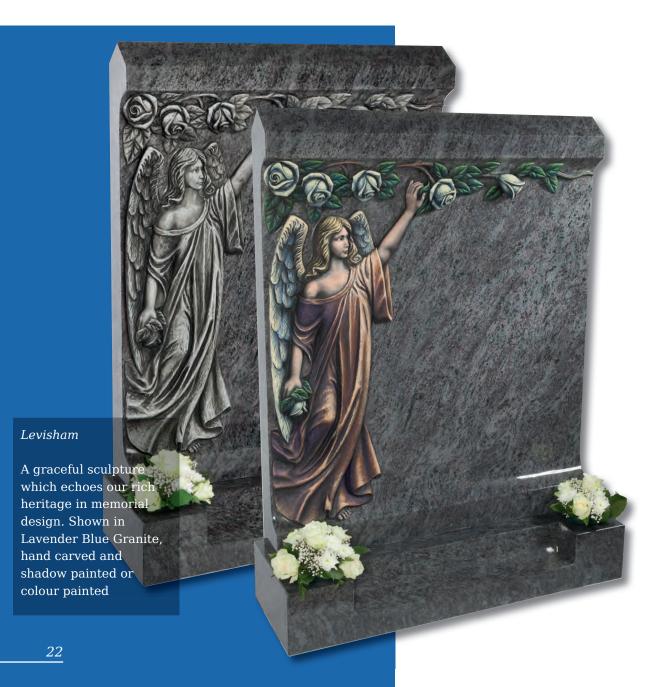

### Tolingham

A variation on the Levisham. Shown in White Marble with carved rose detail on the base