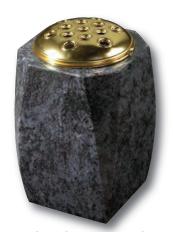

### 0248G / 0249G

Large and small 'Pepper pot' Vases. The 6 faces create multiple inscription and ornamentation possibilities. Shown in South African Dark Grey granite and Black granite

TREASURED