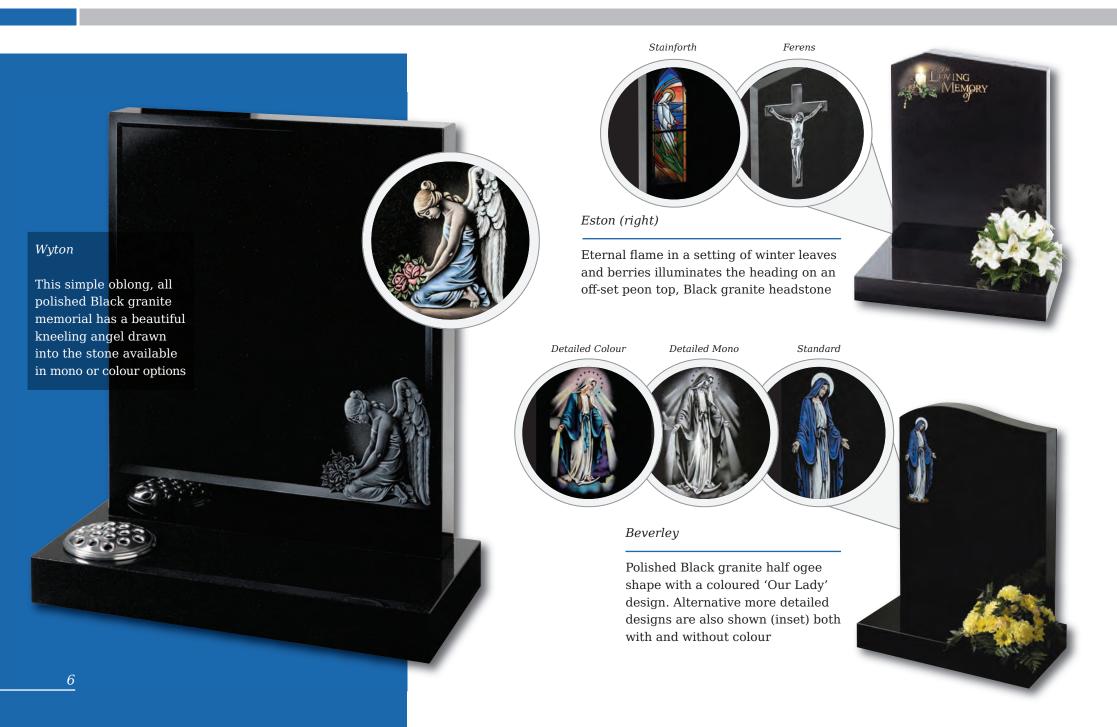

#### Ryehill

An ogee shaped Chinese Rustenburg granite memorial with evocative rural motif

#### Routh

All polished Black granite oblong memorial with an ornate gilded border

Edenfield

Grace and elegance are personified on this Black granite half ogee headstone

Seaton

Classic ogee top with shaded or painted roses on Emerald Pearl granite

#### Sutton

In Karin Grey granite, this ogee shaped memorial has a simple cross and painted flower in relief

Ainthorpe (right)

All polished Black granite headstone with striking rambling rose design

### Whitedale

All polished Cathay granite with stunning metallic finish to the rose design

In Chinese Rustenburg granite, ogee top with simple cross and rose ornamentation or Black granite with colour cross and rose option

A camber top, polished Black granite memorial. Any favourite pastime can be illustrated by our craftsmen (see above)

#### Hessle

This simple camber top design is the perfect background for the modern stonemasons art

#### Pickering

An all polished Black granite memorial with ogee top decorated with roses and open book available either coloured or monochrome

Ogee top memorial with carved cross design, painted to give a '3D' effect shown on Black and Cathay Light Grey granites

The gentle contours of the granite compliment the tranquillity of the countryside themed ornament in polished Black granite

Elmswell (above)

Loving friendship remembered on this simple polished Black granite ogee shaped headstone

#### Denby (left)

Floral panels add a new dimension to this original shaped stone, framing the area to be inscribed. Shown in Sera Grey granite

Winterburn

The barrel sides and flowing profile of this compact Black granite set features an entwined rings ornament