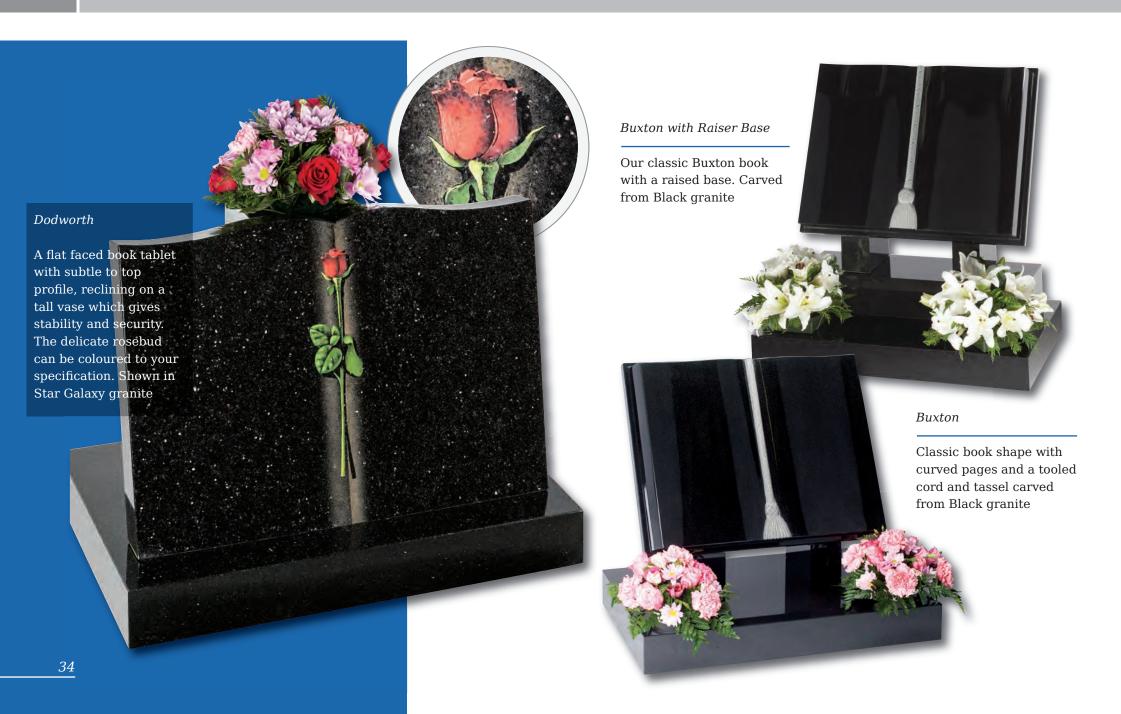

#### Melton

This South African Dark Grey granite book tablet is part polished to give contrast to the stone

### Cropton

Contemporary version of a traditional scroll memorial in polished Chinese Rustenburg granite. Forget-me-nots in a deep blasted panel adorn both sides

#### **Barmston**

Blue Pearl granite. Classic, highly detailed book adapted for modern fixing requirements