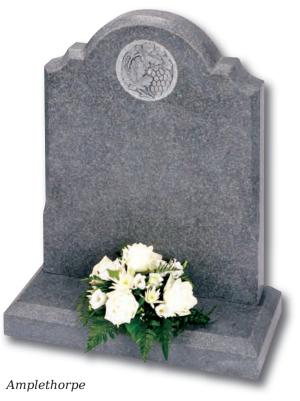

#### Circular Designs (left)

The Clifton, Amplethorpe and Bessingby stones all incorporate a circular, hand carved design. With these stones, any one of the three designs on the left (as well as the designs shown on the stones in these pictures) can be chosen for your headstone. Alternatively we can create a design based on your own ideas