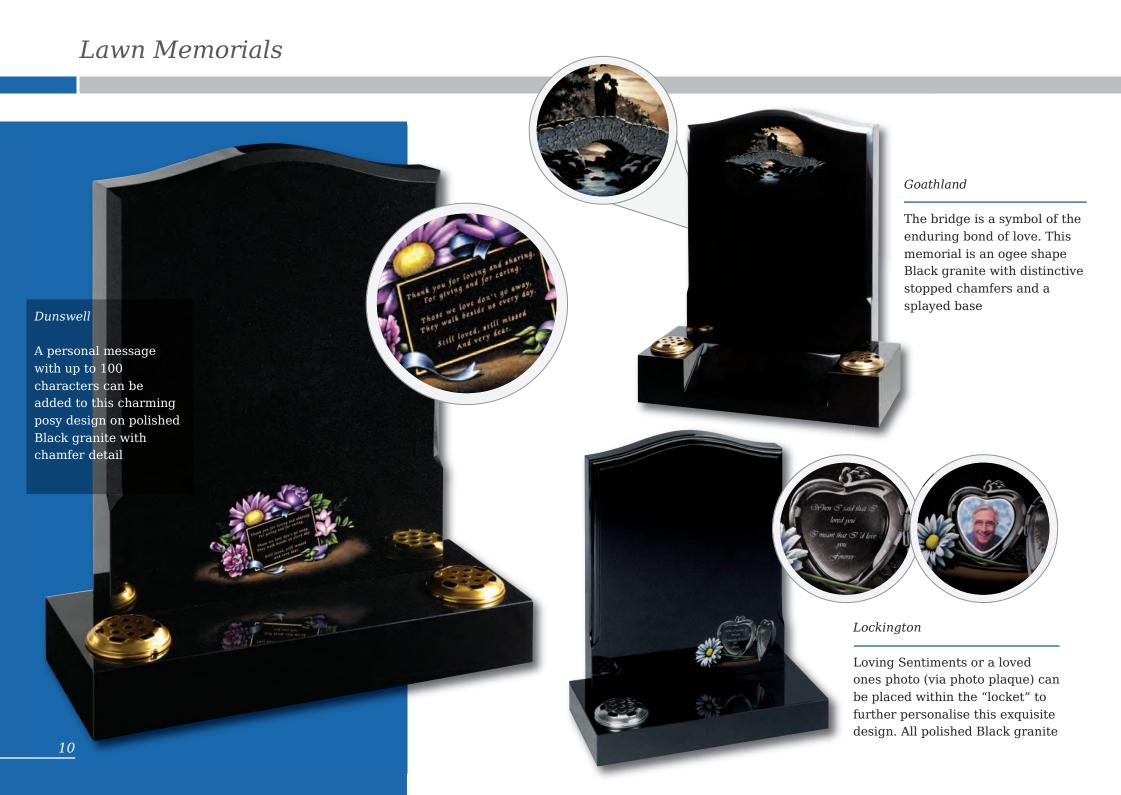

Danthorpe

Innovative lawn memorials with contrasting coloured removable plaques. Additional inscriptions or designs can easily be added without removing the full memorial from the cemetery. Shown in Sera Grey granite with chamfered edges and Lavender Blue granite with Black granite plaques.