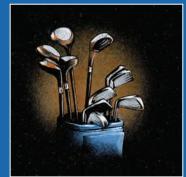

A camber top, polished Black granite memorial. Any favourite pastime can be illustrated by our craftsmen (see above)