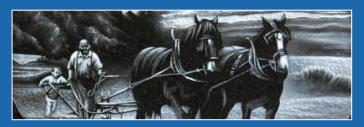

A camber top, polished Black granite memorial. Any favourite pastime can be illustrated by our craftsmen (see above)