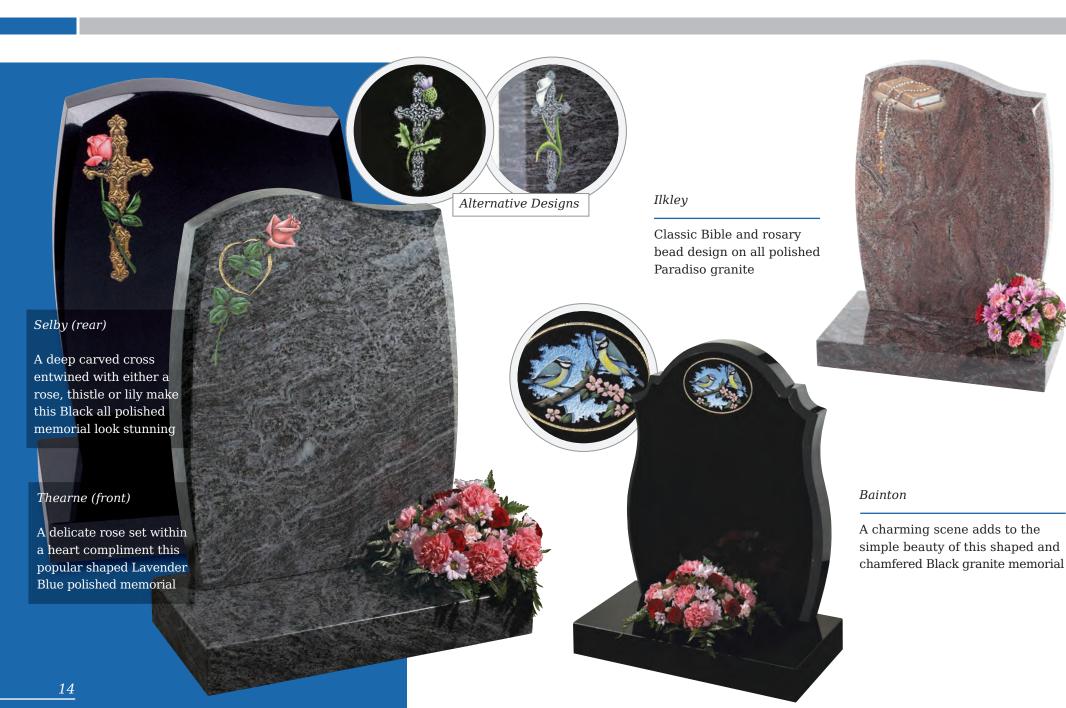

#### Barley

Spiritual reflection with images of The Sacred Heart or The Good Shepherd (Crookley). All polished Black granite

## Tall Lawn Memorials

Inverness

This large memorial is pictured with the Selby cross and thistle. Shown in Black granite