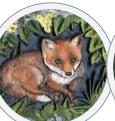

## Children's Memorial Designs

Child's Drawing Design

For an extra special touch, we are able to translate a child's own drawing into a personal design suitable for use on a vase, desk or memorial

An example of this is shown at the top of the page. (Original drawing shown right. Design shown on Black granite)

This page showcases a selection of designs created specifically for children's memorials, adding a more personal touch. Our artists are able to take your ideas and help turn them into a poignant and lasting tribute