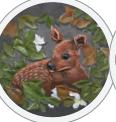

## Children's Memorial Designs

Child's Drawing Design

For an extra special touch, we are able to translate a child's own drawing into a personal design suitable for use on a vase, desk or memorial

An example of this is shown at the top of the page. (Original drawing shown right. Design shown on Black granite)

This page showcases a selection of designs created specifically for children's memorials, adding a more personal touch. Our artists are able to take your ideas and help turn them into a poignant and lasting tribute