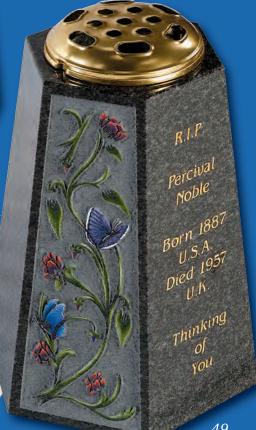

right. Design shown on Black granite)

This page showcases a selection of designs created specifically for children's memorials, adding a more personal touch. Our artists are able to take your ideas and help turn them into a poignant and lasting tribute





















# Desks & Wedges









Lavender Blue granite shaped vase. 0/237G



and base. 0/239G

South African Dark Grey shaped vase. 0/236G



Marble Vase

The cushioned edges to this marble vase create a gentle look





Black granite heart vase 0/232G



Black granite Vase with two flower containers and rose design 0/240G



### 0248G / 0249G

Large and small 'Pepper pot' Vases. The 6 faces create multiple inscription and ornamentation possibilities. Shown in South African Dark Grey granite and Black granite



TREASURED







#### Molescroft

Honed Cathay Light Grey memorial with deep rose carving



#### Humbleton

Norman round shape, South African Dark Grey granite. Decorative Celtic lettering in a part honed 'churchyard' finish



This dove of peace is carved from a solid slab of Crown stone with architectural design features and bow fronted base





#### Grindale

A plain carved and uncoloured Celtic design on a Norman round shape. Shown in South African Dark Grey granite with an unpolished honed finish



#### Copley

'Scroll' memorials have been a familiar feature of churchyards for generations. This streamlined version in honed Chinese Rustenburg granite features deeply incised poppy designs to both sides







A classic slate memorial with Celtic Knot design. UK sourced material







#### Circul