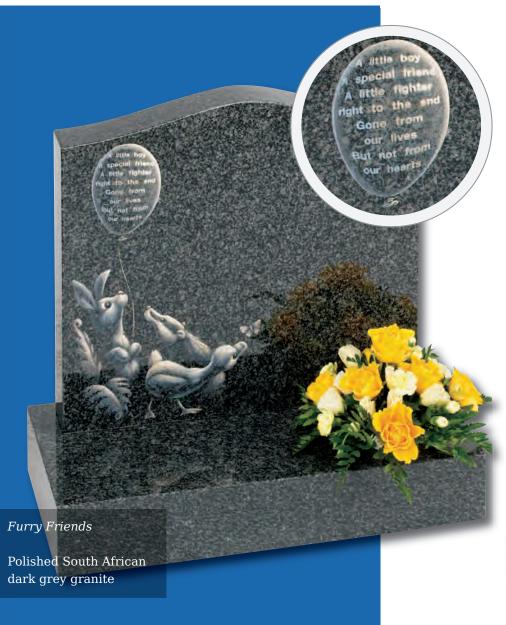

Little Prince Castle

Boys castle, showing an alternative to the fairytale castle which is hand carved to suit the softer, lighter Sera Grey granite

#### Lullaby Memorials

Whilst our children sleep they are remembered with this range of lullaby influenced designs

#### Sweet Dreams

Polished Rustenburg granite

Polished black granite

Ellie

Roy

Cordy

Shabby

Fred Bear

Aran

Dora

Silka

Paisley

#### Appleton

A beautiful Black granite heart shaped memorial with a polished rose bowl vase. Choose from a selection of detailed 'soft toy' character designs