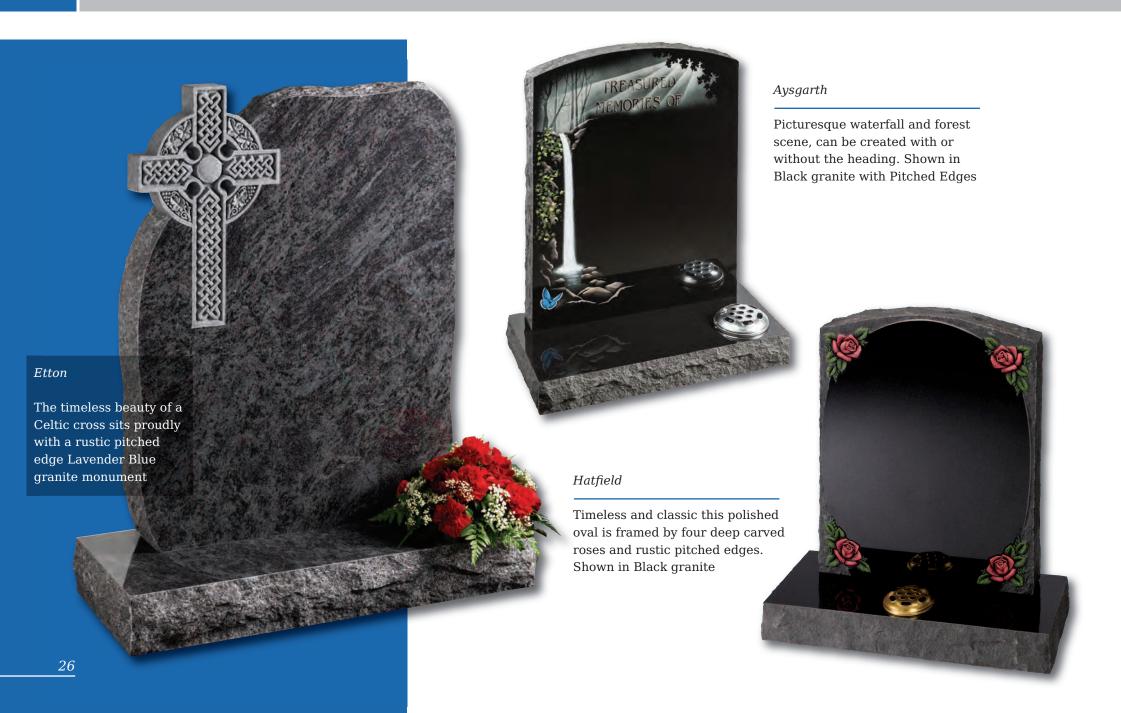

Heart or The Good Shepherd (Crookley). All polished Black granite











#### Kingswood

The bowed profile of this memorial is decorated with a deep carved floral design in Lavender Blue granite



This beautiful Emerald Pearl granite memorial needs only a delicate floral design to add to its soft outline of flowing curves and chamfers

#### Staxton

Distinguished Emerald Pearl granite pillared memorial with heart detail



### Eastburn

Lavender Blue granite with a 'swan-neck' top headstone, graced with a statuesque lamenting angel ornament





#### Garrowby

A fresh approach to the classic church window design shown on South African Dark Grey granite









### Tolingham

A variation on the Levisham. Shown in White Marble with carved rose detail on the base







#### Rolston





# Pitched Edge Lawn Memorials



### Tall Lawn Memorials





#### Elgin

Simple beauty of a dove in flight, timeless symbol of eternal peace on a statuesque large ogee. Shown in Black granite

#### Flinton

A deep blasted Celtic love knot entwined with carved and hand painted wild roses. Combine with the pitched edges to create a truly rustic memorial in Cathay granite



## Tall Lawn Memorials



Inverness

This large memorial is pictured with the Selby cross and thistle. Shown in Black granite





# Books and Scolls

31



# Books and Scrolls



## Books and Scrolls

#### Melton

This South African Dark Grey granite book tablet is part polished to give contrast to the stone



### Cropton

Contemporary version of a traditional scroll memorial in polished Chinese Rustenburg granite. F