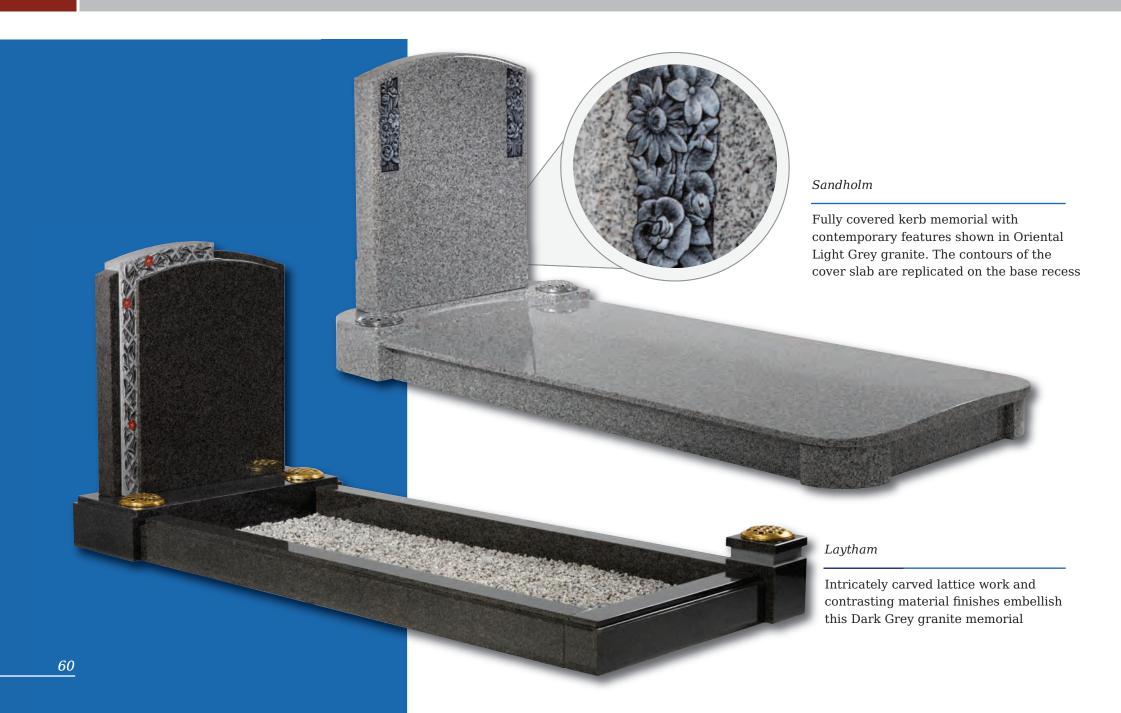

version in honed Chinese Rustenburg granite features deeply incised poppy designs to both sides







A classic slate memorial with Celtic Knot design. UK sourced material







#### Circular Designs (left)

The Clifton, Amplethorpe and Bessingby stones all incorporate a circular, hand carved design. With these stones, any one of the three designs on the left (as well as the designs shown on the stones in these pictures) can be chosen for your headstone. Alternatively we can create a design based on your own ideas





This all honed Dark Grey granite memorial is enhanced by a stylish chamfer and carving

Bessingby



Delicate snowdrops are intricately carved in beautiful Portland stone UK sourced material



### Kerb Set Memorials





## Kerb Set Memorials



### Kerb Set Memorials







## Kerb Set Options

Compact memorials (shown right) are designed to be placed within the kerb area. These are an ideal and fitting tribute for family, friends or colleagues to convey their message of remembrance in addition to the main memorial

Shown below are a selection of recycled glass and natural stone chippings perfect for complimenting any kerb set





Rosebud Tablet

A permanent 'card' on which to inscribe a farewell message



Wedge

In Black granite offering a larger inscription area



Upright Book

Contoured front and back in Cathay Light Grey granite



Heart

Rounded edges give a cushioned effect to this pedestal mounted Lavender Blue granite plaque



Reclined Book

Elegantly detailed in all polished South African Dark Grey granite



# Memorial Designs





Our award