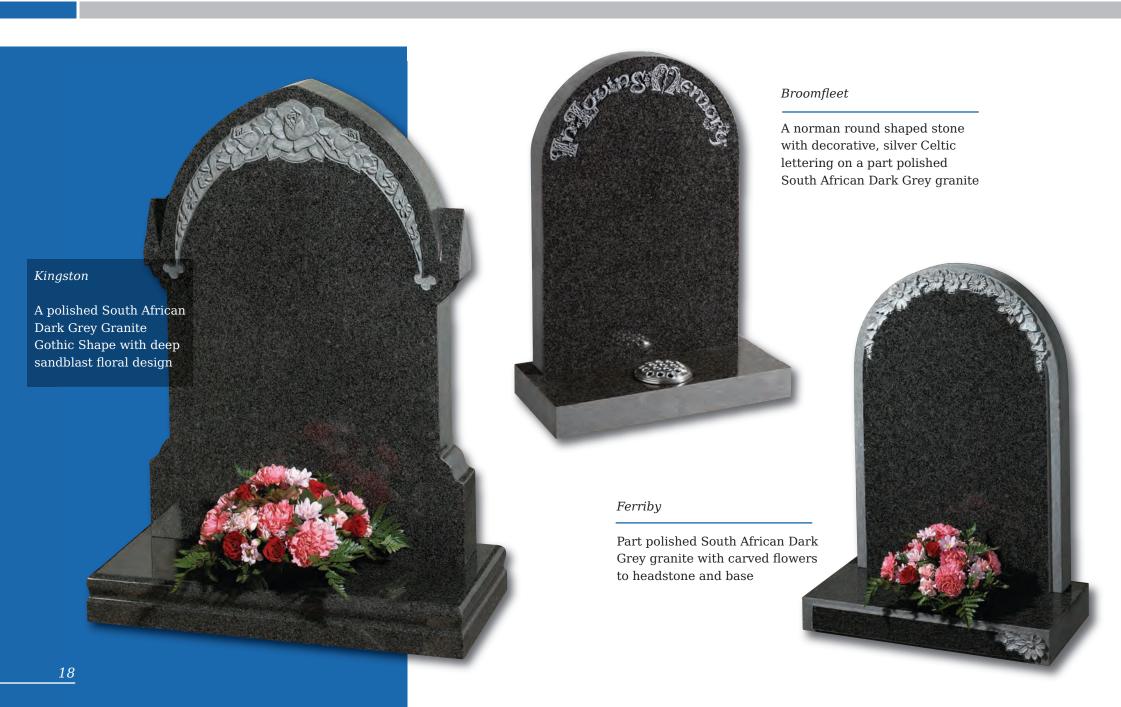

#### Melton

This South African Dark Grey granite book tablet is part polished to give contrast to the stone

#### Humbleton

Norman round shape, South African Dark Grey granite. Decorative Celtic lettering in a part honed 'churchyard' finish

This dove of peace is carved from a solid slab of Crown stone with architectural design features and bow fronted base

#### Grindale

A plain carved and uncoloured Celtic design on a Norman round shape. Shown in South African Dark Grey granite with an unpolished honed finish

#### Copley

'Scroll' memorials have been a familiar feature of churchyards for generations. This streamlined version in honed Chinese Rustenburg granite features deeply incised poppy designs to both sides