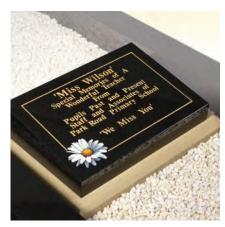

# Desks & Wedges

Lavender Blue granite shaped vase. 0/237G

and base. 0/239G

South African Dark Grey shaped vase. 0/236G

Marble Vase

The cushioned edges to this marble vase create a gentle look

Black granite heart vase 0/232G

Black granite Vase with two flower containers and rose design 0/240G

### 0248G / 0249G

Large and small 'Pepper pot' Vases. The 6 faces create multiple inscription and ornamentation possibilities. Shown in South African Dark Grey granite and Black granite

TREASURED