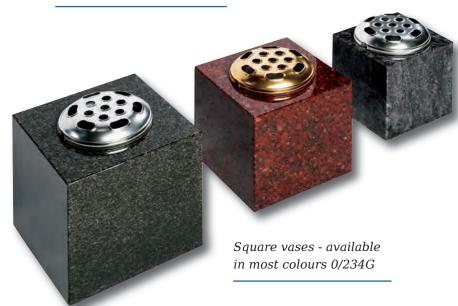

### 0248G / 0249G

Large and small 'Pepper pot' Vases. The 6 faces create multiple inscription and ornamentation possibilities. Shown in South African Dark Grey granite and Black granite

TREASURED