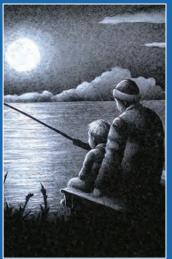

A camber top, polished Black granite memorial. Any favourite pastime can be illustrated by our craftsmen (see above)