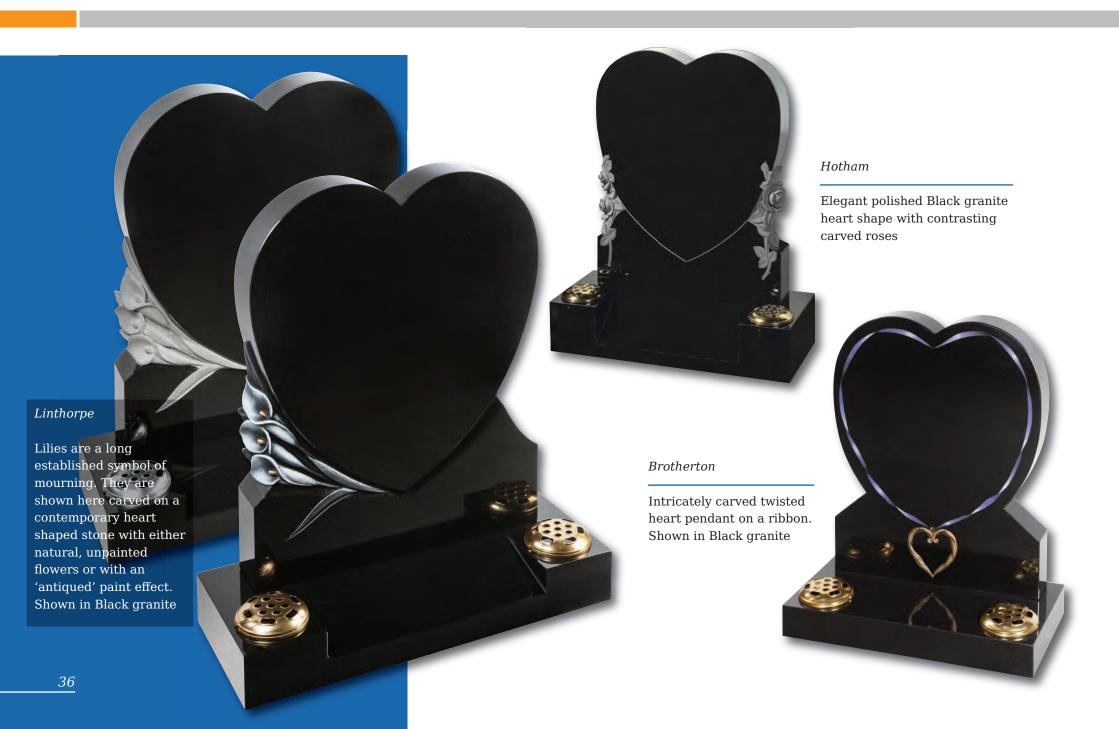

stle. Shown in Black granite





# Books and Scolls

31



# Books and Scrolls



## Books and Scrolls

#### Melton

This South African Dark Grey granite book tablet is part polished to give contrast to the stone



### Cropton

Contemporary version of a traditional scroll memorial in polished Chinese Rustenburg granite. Forget-me-nots in a deep blasted panel adorn both sides



#### **Barmston**

Blue Pearl granite. Classic, highly detailed book adapted for modern fixing requirements



## Books and Scrolls



### Heart Memorials



Somersby This serene memorial can be enhanced and personalised with the addition of a silk flower placed in the angel's hands. Shown in White Marble. Please note: Silk flower not included. We do not recommend using a real flower in the hand of the angel

35



### Heart Memorials

#### Apple garth

Delicately carved roses shown with an example of 3 colours. Roses can be produced in a single colour or a variety as shown. Shown in South African Dark Grey granite





The stunning rounded edges of the heart are complemented by a highly polished 'rose bowl' vase. Pictured here in Lavender Blue granite







Little Prince Castle

Boys castle, showing an alternative to the fairytale castle which is hand carved to suit the softer, lighter Sera Grey granite



#### Lullaby Memorials

Whilst our children sleep they are remembered with this range of lullaby influenced designs

#### Sweet Dreams

Polished Rustenburg granite





Polished black granite











Ellie

Roy





Cordy

Shabby





Fred Bear

Aran



Dora



Silka



Paisley



#### Apple