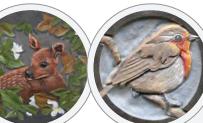

## Children's Memorial Designs

Child's Drawing Design

For an extra special touch, we are able to translate a child's own drawing into a personal design suitable for use on a vase, desk or memorial

An example of this is shown at the top of the page. (Original drawing shown right. Design shown on Black granite)

This page showcases a selection of designs created specifically for children's memorials, adding a more personal touch. Our artists are able to take your ideas and help turn them into a poignant and lasting tribute