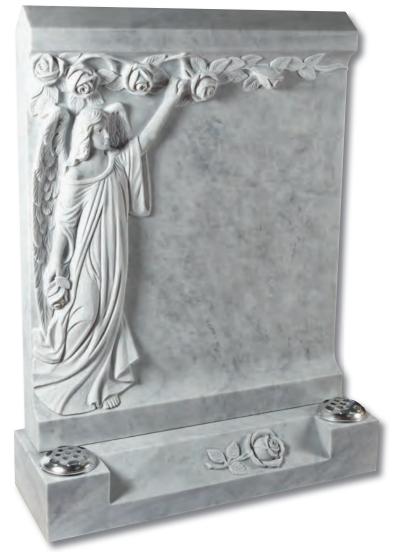

### Tolingham

A variation on the Levisham. Shown in White Marble with carved rose detail on the base