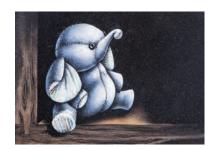

## Children's Memorial Designs

Child's Drawing Design

For an extra special touch, we are able to translate a child's own drawing into a personal design suitable for use on a vase, desk or memorial

An example of this is shown at the top of the page. (Original drawing shown right. Design shown on Black granite)