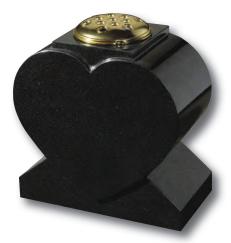

# Desks & Wedges

Lavender Blue granite shaped vase. 0/237G

and base. 0/239G

South African Dark Grey shaped vase. 0/236G

Marble Vase

The cushioned edges to this marble vase create a gentle look

Black granite heart vase 0/232G