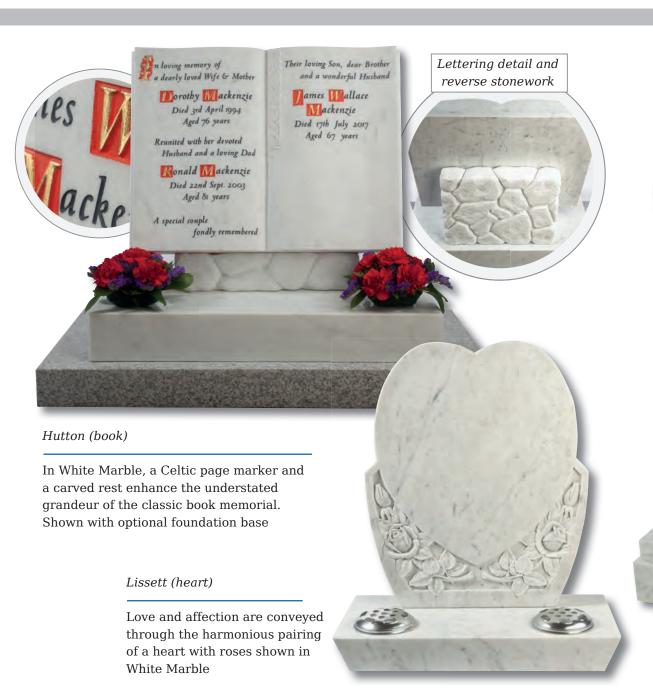

ep blasted Celtic love knot entwined with carved and hand painted wild roses. Combine with the pitched edges to create a truly rustic memorial in Cathay granite



## Tall Lawn Memorials



Inverness

This large memorial is pictured with the Selby cross and thistle. Shown in Black granite





# Books and Scolls

31



# Books and Scrolls



## Books and Scrolls

#### Melton

This South African Dark Grey granite book tablet is part polished to give contrast to the stone



### Cropton

Contemporary version of a traditional scroll memorial in polished Chinese Rustenburg granite. Forget-me-nots in a deep blasted panel adorn both sides



#### **Barmston**

Blue Pearl granite. Classic, highly detailed book adapted for modern fixing requirements



## Books and Scrolls



### Heart Memorials



Somersby This serene memorial can be enhanced and personalised with the addition of a silk flower placed in the angel's hands. Shown in White Marble. Please note: Silk flower not included. We do not recommend using a real flower in the hand of the angel

35



### Heart Memorials

#### Apple garth

Delicately carved roses shown with an example of 3 colours. Roses can be produced in a single colour or a variety as shown. Shown in South African Dark Grey granite





The stunning rounded edges of the heart are complemented by a highly polished 'rose bowl' vase. Pictured here in Lavender Blue granite







Little Prince Castle

Boys castle, showing an alternative to the fairytale castle which is hand carved to suit the softer, lighter Sera Grey granite



#### Lullaby Memorials

Whilst our