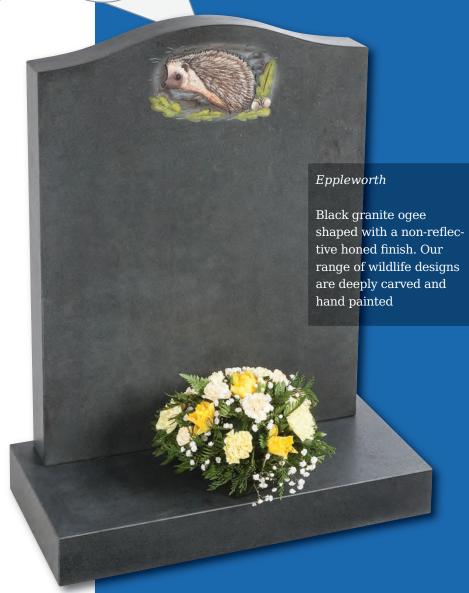

d by our craftsmen (see above)

#### Hessle

This simple camber top design is the perfect background for the modern stonemasons art

#### Pickering

An all polished Black granite memorial with ogee top decorated with roses and open book available either coloured or monochrome



Ogee top memorial with carved cross design, painted to give a '3D' effect shown on Black and Cathay Light Grey granites

















The gentle contours of the granite compliment the tranquillity of the countryside themed ornament in polished Black granite





Elmswell (above)

Loving friendship remembered on this simple polished Black granite ogee shaped headstone

#### Denby (left)

Floral panels add a new dimension to this original shaped stone, framing the area to be inscribed. Shown in Sera Grey granite







Winterburn

The barrel sides and flowing profile of this compact Black granite set features an entwined rings ornament



Danthorpe



Innovative lawn memorials with contrasting coloured removable plaques. Additional inscriptions or designs can easily be added without removing the full memorial from the cemetery. Shown in Sera Grey granite with chamfered edges and Lavender Blue granite with Black granite plaques.

This concept can work with many of our memorial headstones





### Wickersey

This Black granite distinctively shaped memorial features a design of modern contemporary symbolism embracing a brief message of your choice

Crookley





#### Barley

Spiritual reflection with images of The Sacred Heart or The Good Shepherd (Crookley). All polished Black granite











####