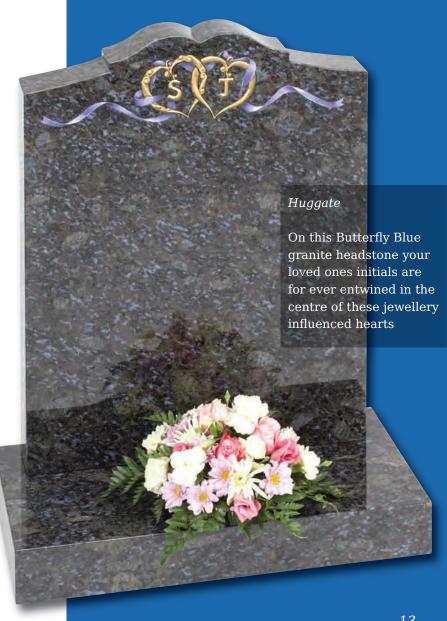

Grey granite







Winterburn

The barrel sides and flowing profile of this compact Black granite set features an entwined rings ornament



Danthorpe



Innovative lawn memorials with contrasting coloured removable plaques. Additional inscriptions or designs can easily be added without removing the full memorial from the cemetery. Shown in Sera Grey granite with chamfered edges and Lavender Blue granite with Black granite plaques.

This concept can work with many of our memorial headstones





### Wickersey

This Black granite distinctively shaped memorial features a design of modern contemporary symbolism embracing a brief message of your choice

Crookley





#### Barley

Spiritual reflection with images of The Sacred Heart or The Good Shepherd (Crookley). All polished Black granite











#### Kingswood

The bowed profile of this memorial is decorated with a deep carved floral design in Lavender Blue granite



This beautiful Emerald Pearl granite memorial needs only a delicate floral design to add to its soft outline of flowing curves and chamfers

#### Staxton

Distinguished Emerald Pearl granite pillared memorial with heart detail



### Eastburn

Lavender Blue granite with a 'swan-neck' top headstone, graced with a statuesque lamenting angel ornament





#### Garrowby

A fresh approach to the classic church window design shown on South African Dark Grey granite









### Tolingham

A variation on the Levisham. Shown in White Marble with carved rose detail on the base







#### Rolston





# Pitched Edge Lawn Memorials



### Tall Lawn Memorials





###