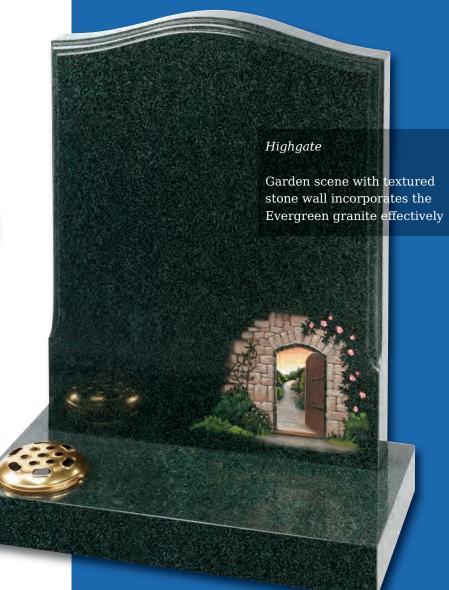

he countryside themed ornament in polished Black granite





Elmswell (above)

Loving friendship remembered on this simple polished Black granite ogee shaped headstone

#### Denby (left)

Floral panels add a new dimension to this original shaped stone, framing the area to be inscribed. Shown in Sera Grey granite







Winterburn

The barrel sides and flowing profile of this compact Black granite set features an entwined rings ornament



Danthorpe



Innovative lawn memorials with contrasting coloured removable plaques. Additional inscriptions or designs can easily be added without removing the full memorial from the cemetery. Shown in Sera Grey granite with chamfered edges and Lavender Blue granite with Black granite plaques.

This concept can work with many of our memorial headstones





### Wickersey

This Black granite distinctively shaped memorial features a design of modern contemporary symbolism embracing a brief message of your choice

Crookley





#### Barley

Spiritual reflection with images of The Sacred Heart or The Good Shepherd (Crookley). All polished Black granite











#### Kingswood

The bowed profile of this memorial is decorated with a deep carved floral design in Lavender Blue granite



This beautiful Emerald Pearl granite memorial needs only a delicate floral design to add to its soft outline of flowing curves and chamfers

#### Staxton

Distinguished Emerald Pearl granite pillared memorial with heart detail



### Eastburn

Lavender Blue granite with a 'swan-neck' top headstone, graced with a statuesque lamenting angel ornament





#### Gar