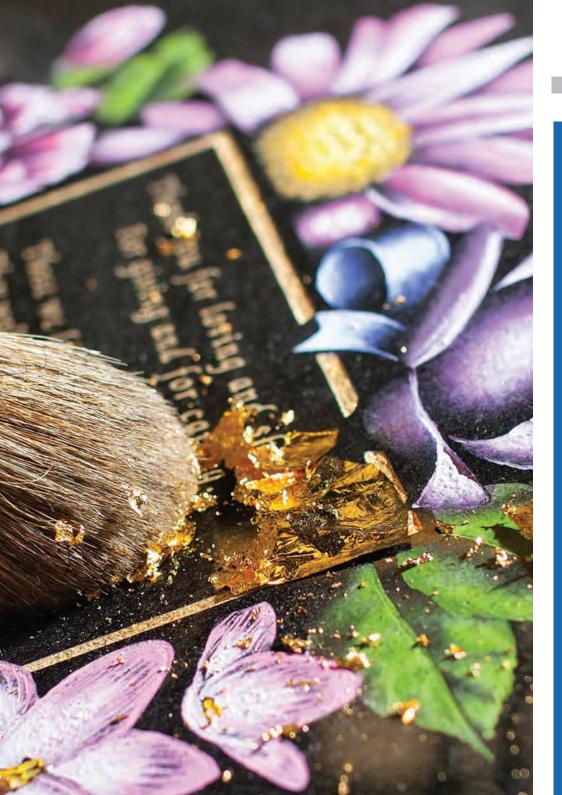

# Memorial Designs

Our award winning artists and craftsmen pride themselves on creating unique, highly detailed pieces of art for use in many different ways on our range of memorials. This helps ensure that any memorial chosen is personal enough to respectfully mark a person's life. On the next few pages are a small selection of the many designs we have created over the years (along with the Children's design selection on page 40)

More intricate custom designs are always available. We can transform a basic idea into a beautiful design to compliment any memorial

An official badge or a family crest can be translated into a memorial design to suit most spaces