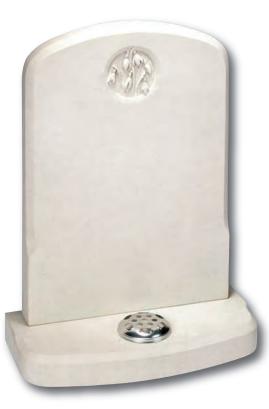

#### Circular Designs (left)

The Clifton, Amplethorpe and Bessingby stones all incorporate a circular, hand carved design. With these stones, any one of the three designs on the left (as well as the designs shown on the stones in these pictures) can be chosen for your headstone. Alternatively we can create a design based on your own ideas