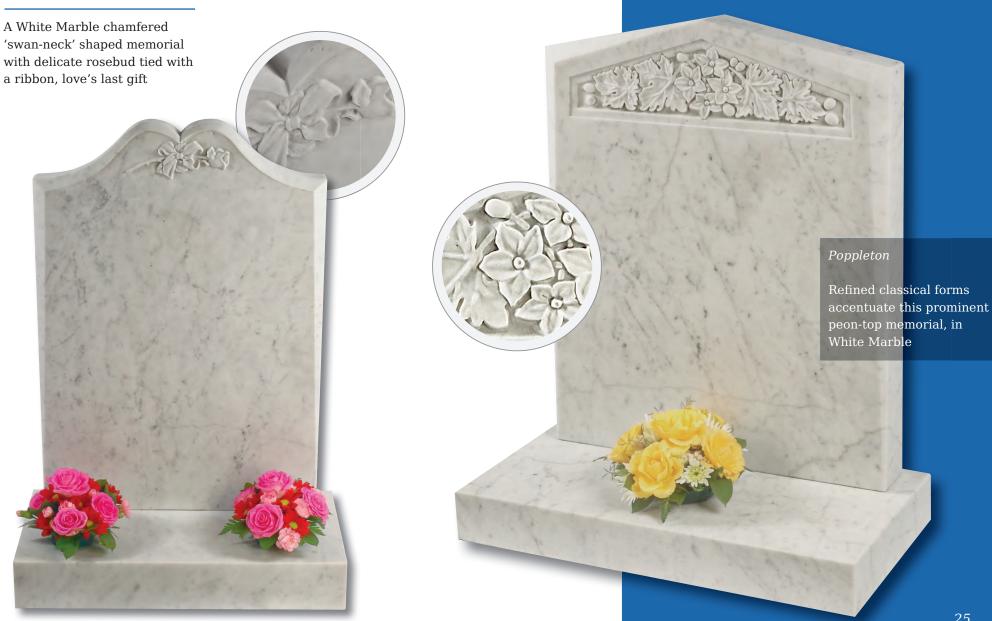

d Heart or The Good Shepherd (Crookley). All polished Black granite











#### Kingswood

The bowed profile of this memorial is decorated with a deep carved floral design in Lavender Blue granite



This beautiful Emerald Pearl granite memorial needs only a delicate floral design to add to its soft outline of flowing curves and chamfers

#### Staxton

Distinguished Emerald Pearl granite pillared memorial with heart detail



### Eastburn

Lavender Blue granite with a 'swan-neck' top headstone, graced with a statuesque lamenting angel ornament





#### Garrowby

A fresh approach to the classic church window design shown on South African Dark Grey granite









### Tolingham

A variation on the Levisham. Shown in White Marble with carved rose detail on the base







#### Rolston





# Pitched Edge Lawn Memorials



### Tall Lawn Memorials





#### Elgin

Simple beauty of a dove in flight, timeless symbol of eternal peace on a statuesque large ogee. Shown in Black granite

#### Flinton

A deep blasted Celtic love knot entwined with carved and hand painted wild roses. Combine with the pitched edges to create a truly rustic memorial in Cathay granite



## Tall Lawn Memorials



Inverness

This large memorial is pictured with the Selby cross and thistle. Shown in Black granite





# Books and Scolls

31



# Books and Scrolls



## Books and Scrolls

#### Melton

This South African Dark Grey granite book tablet is part polished to give contrast to the stone



### Cropton

Contemporary version of a traditional scroll memorial in polished Chinese Rustenburg granite.