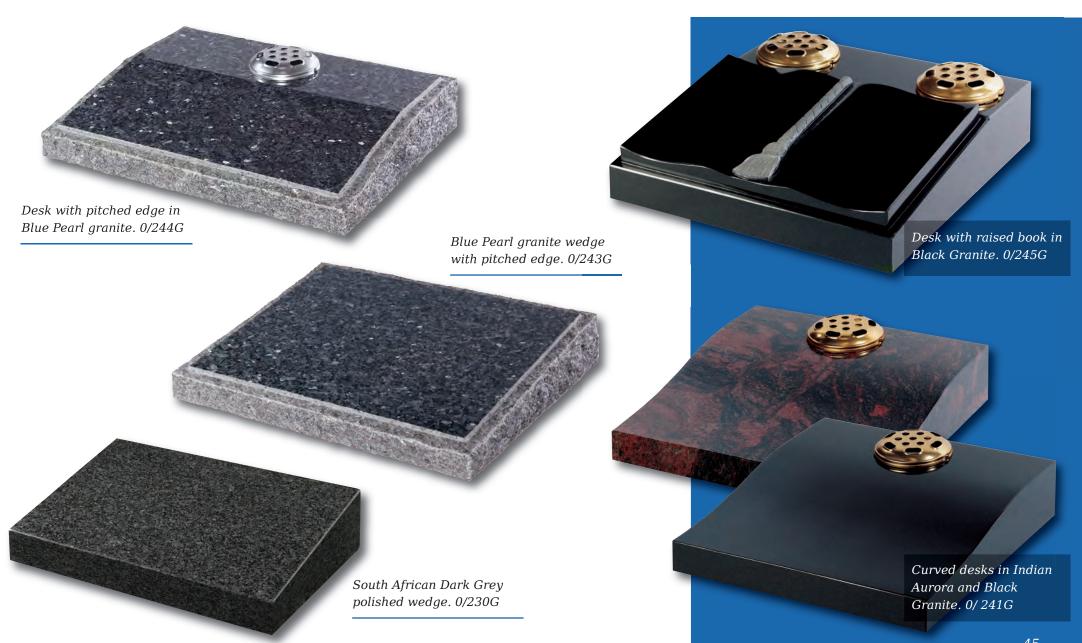

# Desks & Wedges

Lavender Blue granite shaped vase. 0/237G

and base. 0/239G

South African Dark Grey shaped vase. 0/236G

Marble Vase

The cushioned edges to this marble vase create a gentle look

Black granite heart vase 0/232G