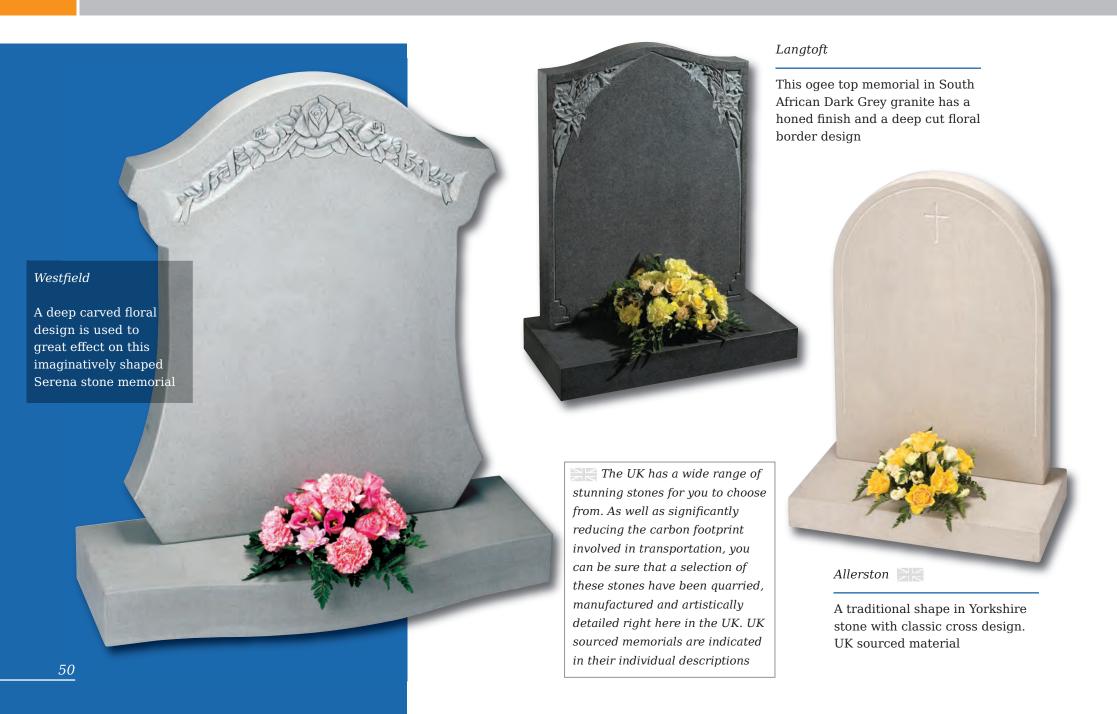

#### Ryehill

An ogee shaped Chinese Rustenburg granite memorial with evocative rural motif

#### Routh

All polished Black granite oblong memorial with an ornate gilded border

Edenfield

Grace and elegance are personified on this Black granite half ogee headstone

Seaton

Classic ogee top with shaded or painted roses on Emerald Pearl granite

#### Sutton

In Karin Grey granite, this ogee shaped memorial has a simple cross and painted flower in relief

Ainthorpe (right)

All polished Black granite headstone with striking rambling rose design

### Whitedale

All polished Cathay granite with stunning metallic finish to the rose design

In Chinese Rustenburg granite, ogee top with simple cross and rose ornamentation or Black granite with colour cross and rose option

A camber top, polished Black granite memorial. Any favourite pastime can be illustrated by our craftsmen (see above)

#### Hessle

This simple camber top design is the perfect background for the modern stonemasons art

#### Pickering

An all polished Black granite memorial with ogee top decorated with roses and open book available either coloured or monochrome

Ogee top memorial with carved cross design, painted to give a '3D' effect shown on Black and Cathay Light Grey granites

The gentle contours of the granite compliment the tranquillity of the countryside themed ornament in polished Black granite

Elmswell (above)

Loving friendship remembered on this simple polished Black granite ogee shaped headstone

#### Denby (left)

Floral panels add a new dimension to this original shaped stone, framing the area to be inscribed. Shown in Sera Grey granite

Winterburn

The barrel sides and flowing profile of this compact Black granite set features an entwined rings ornament