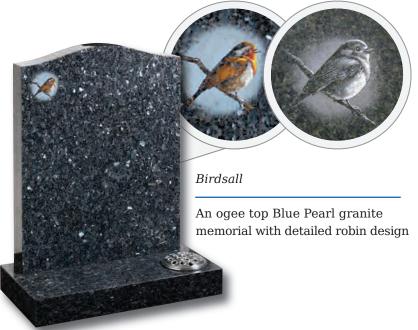

tandard Lawn Memorials     |         |
| Pitched Edge Lawn Memorials |         |
| Tall Lawn Memorials         |         |
| Modular Cross Memorials     |         |
|                             |         |
|                             |         |
| Books & Scrolls             | 31 - 35 |
| Heart Memorials             | 35 - 37 |
| Children's Memorials        | 40 - 44 |
|                             |         |
| ■ Desks, Plaques and Wedges | 45 - 47 |
| Vases                       | 47 - 49 |
| Churchyard Memorials        | 50 - 55 |
|                             |         |
| Kerb Sets                   | 56 - 62 |
| Kerb Sets                   | 30 - 02 |
|                             |         |
| Memorial Designs            | 63 - 66 |
|                             |         |







#### Ryehill

An ogee shaped Chinese Rustenburg granite memorial with evocative rural motif





#### Routh

All polished Black granite oblong memorial with an ornate gilded border





Edenfield

Grace and elegance are personified on this Black granite half ogee headstone

Seaton

Classic ogee top with shaded or painted roses on Emerald Pearl granite





#### Sutton

In Karin Grey granite, this ogee shaped memorial has a simple cross and painted flower in relief

Ainthorpe (right)

All polished Black granite headstone with striking rambling rose design



### Whitedale

All polished Cathay granite with stunning metallic finish to the rose design



In Chinese Rustenburg granite, ogee top with simple cross and rose ornamentation or Black granite with colour cross and rose option