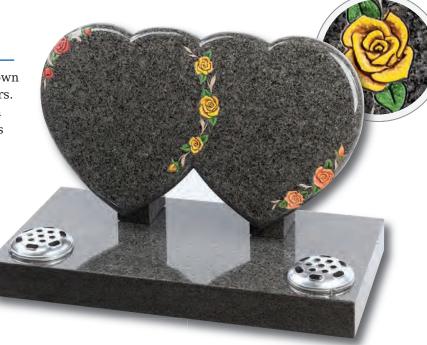

#### Appleton

A beautiful Black granite heart shaped memorial with a polished rose bowl vase. Choose from a selection of detailed 'soft toy' character designs