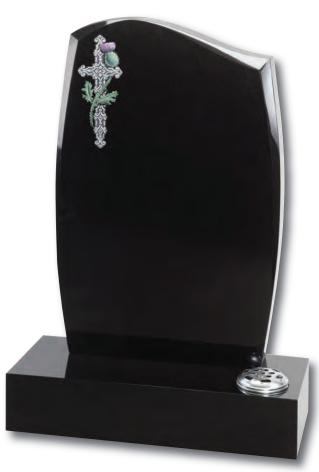

## Tall Lawn Memorials

Inverness

This large memorial is pictured with the Selby cross and thistle. Shown in Black granite