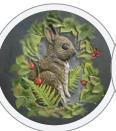

## Children's Memorial Designs

Child's Drawing Design

For an extra special touch, we are able to translate a child's own drawing into a personal design suitable for use on a vase, desk or memorial

An example of this is shown at the top of the page. (Original drawing shown right. Design shown on Black granite)

This page showcases a selection of designs created specifically for children's memorials, adding a more personal touch. Our artists are able to take your ideas and help turn them into a poignant and lasting tribute