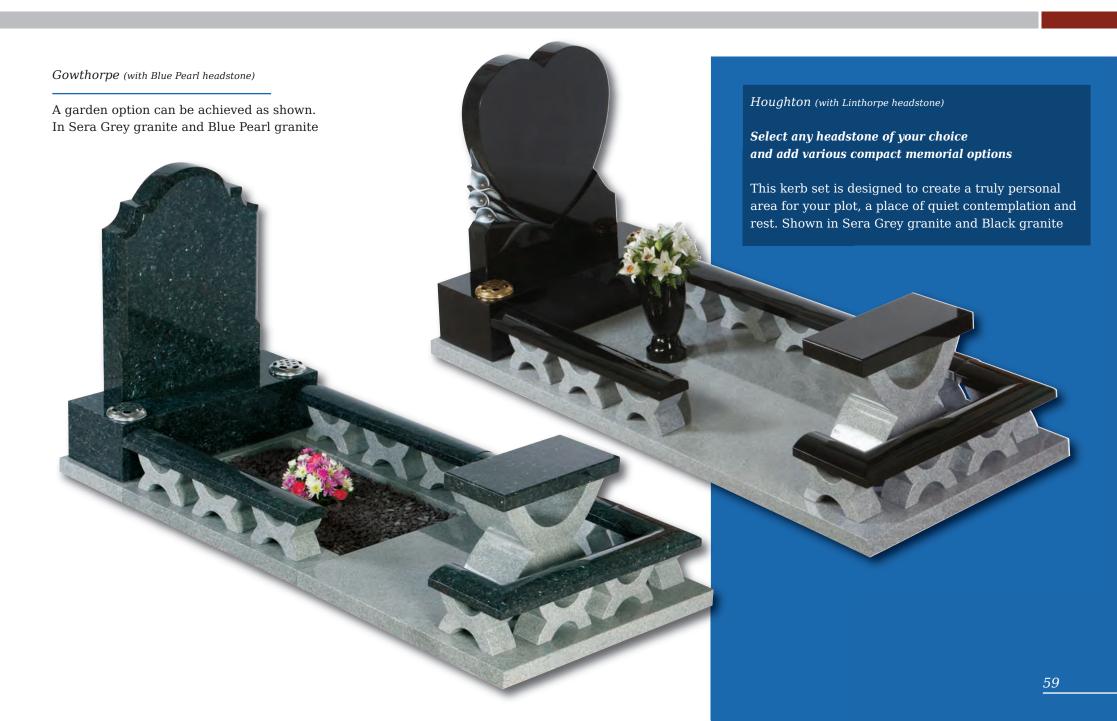

d version in honed Chinese Rustenburg granite features deeply incised poppy designs to both sides







A classic slate memorial with Celtic Knot design. UK sourced material







#### Circular Designs (left)

The Clifton, Amplethorpe and Bessingby stones all incorporate a circular, hand carved design. With these stones, any one of the three designs on the left (as well as the designs shown on the stones in these pictures) can be chosen for your headstone. Alternatively we can create a design based on your own ideas





This all honed Dark Grey granite memorial is enhanced by a stylish chamfer and carving

Bessingby



Delicate snowdrops are intricately carved in beautiful Portland stone UK sourced material



### Kerb Set Memorials





## Kerb Set Memorials



### Kerb Set Memorials







## Kerb Set Options

Compact memorials (shown right) are designed to be placed within the kerb area. These are an ideal and fitting tribute for family, friends or colleagues to convey their message of remembrance in addition to the main memorial

Shown below are a selection of recycled glass and natural stone chippings perfect for complimenting any kerb set





Rosebud Tablet

A permanent 'card' on which to inscribe a farewell message



Wedge

In Black granite offering a larger inscription area



Upright Book

Contoured front and back in Cathay Light Grey granite



Heart

Rounded edges give a cushioned effect to this pedestal mounted Lavender Blue granite plaque



Reclined Book

Elegantly detailed in all polished South African Dark Grey granite



# Memorial Designs





Our awa