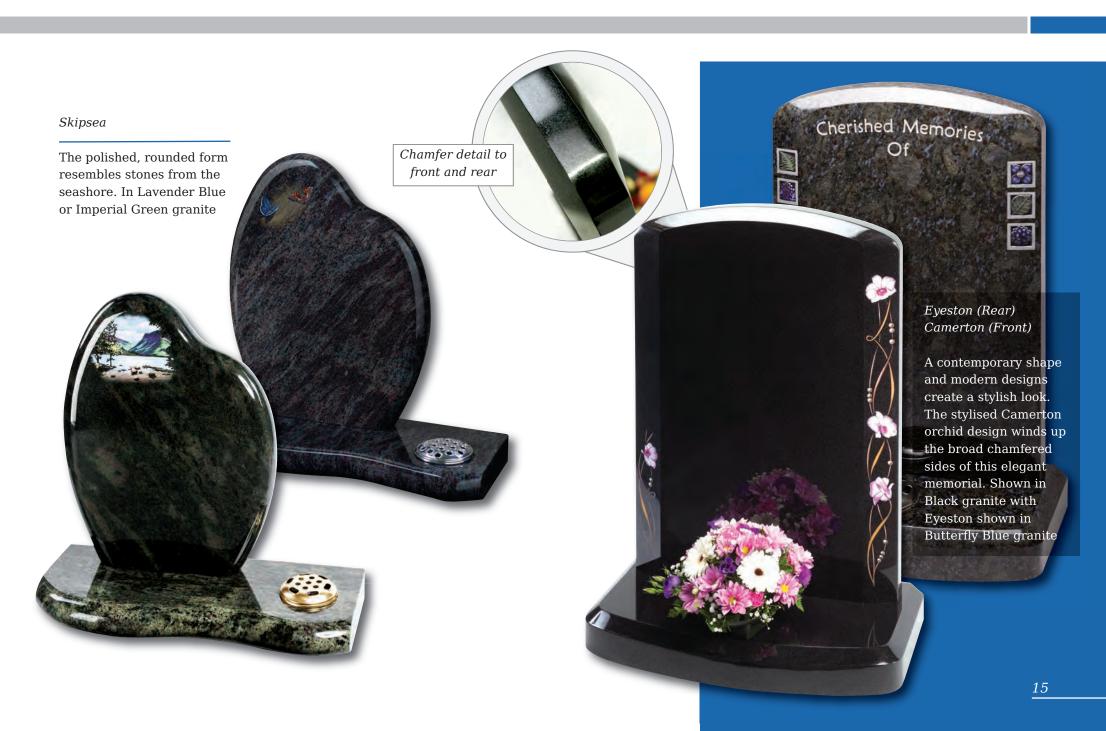

granite







Winterburn

The barrel sides and flowing profile of this compact Black granite set features an entwined rings ornament



Danthorpe



Innovative lawn memorials with contrasting coloured removable plaques. Additional inscriptions or designs can easily be added without removing the full memorial from the cemetery. Shown in Sera Grey granite with chamfered edges and Lavender Blue granite with Black granite plaques.

This concept can work with many of our memorial headstones





### Wickersey

This Black granite distinctively shaped memorial features a design of modern contemporary symbolism embracing a brief message of your choice

Crookley





#### Barley

Spiritual reflection with images of The Sacred Heart or The Good Shepherd (Crookley). All polished Black granite











#### Kingswood

The bowed profile of this memorial is decorated with a deep carved floral design in Lavender Blue granite



This beautiful Emerald Pearl granite memorial needs only a delicate floral design to add to its soft outline of flowing curves and chamfers

#### Staxton

Distinguished Emerald Pearl granite pillared memorial with heart detail



### Eastburn

Lavender Blue granite with a 'swan-neck' top headstone, graced with a statuesque lamenting angel ornament





#### Garrowby

A fresh approach to the classic church window design shown on South African Dark Grey granite









### Tolingham

A variation on the Levisham. Shown in White Marble with carved rose detail on the base







#### Rolston





# Pitched Edge Lawn Memorials



### Tall Lawn Memorials





#### El