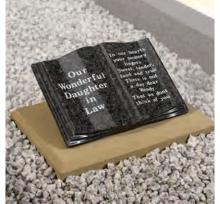

#### Melton

This South African Dark Grey granite book tablet is part polished to give contrast to the stone

### Cropton

Contemporary version of a traditional scroll memorial in polished Chinese Rustenburg granite. Forget-me-nots in a deep blasted panel adorn both sides

#### **Barmston**

Blue Pearl granite. Classic, highly detailed book adapted for modern fixing requirements