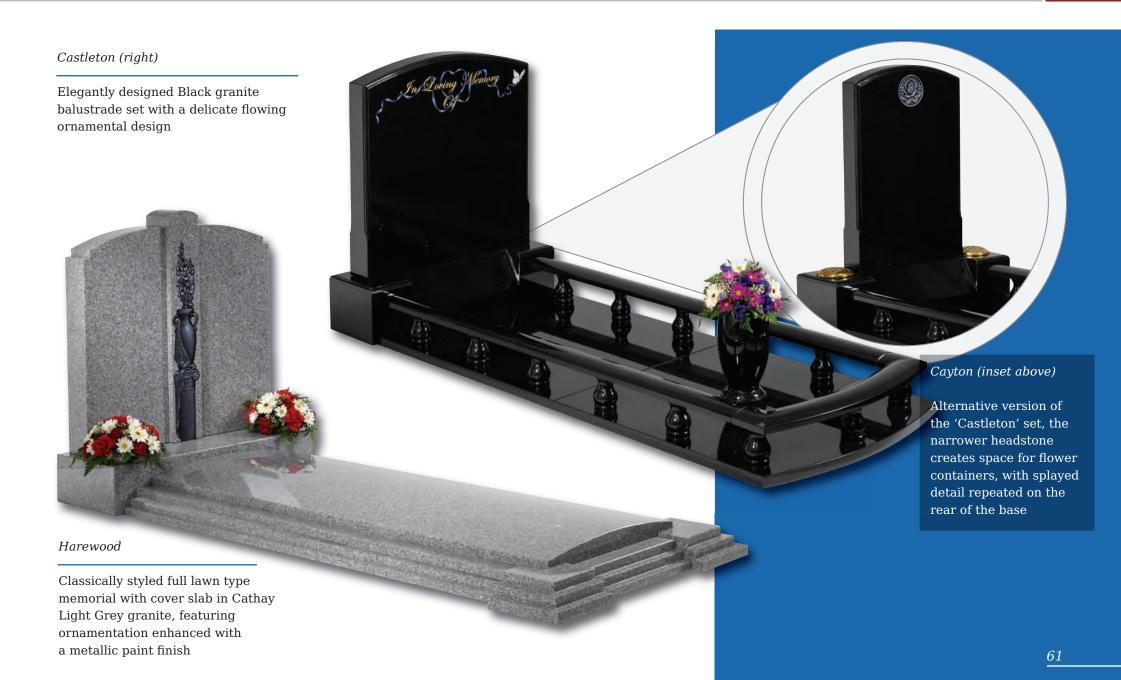

rsion in honed Chinese Rustenburg granite features deeply incised poppy designs to both sides







A classic slate memorial with Celtic Knot design. UK sourced material







#### Circular Designs (left)

The Clifton, Amplethorpe and Bessingby stones all incorporate a circular, hand carved design. With these stones, any one of the three designs on the left (as well as the designs shown on the stones in these pictures) can be chosen for your headstone. Alternatively we can create a design based on your own ideas





This all honed Dark Grey granite memorial is enhanced by a stylish chamfer and carving

Bessingby



Delicate snowdrops are intricately carved in beautiful Portland stone UK sourced material



### Kerb Set Memorials





## Kerb Set Memorials



### Kerb Set Memorials







## Kerb Set Options

Compact memorials (shown right) are designed to be placed within the kerb area. These are an ideal and fitting tribute for family, friends or colleagues to convey their message of remembrance in addition to the main memorial

Shown below are a selection of recycled glass and natural stone chippings perfect for complimenting any kerb set





Rosebud Tablet

A permanent 'card' on which to inscribe a farewell message



Wedge

In Black granite offering a larger inscription area



Upright Book

Contoured front and back in Cathay Light Grey granite



Heart

Rounded edges give a cushioned effect to this pedestal mounted Lavender Blue granite plaque



Reclined Book

Elegantly detailed in all polished South African Dark Grey granite



# Memorial Designs





Our award w