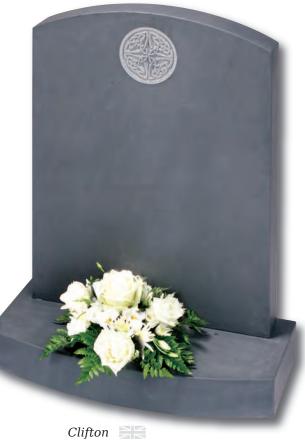

#### Circular Designs (left)

The Clifton, Amplethorpe and Bessingby stones all incorporate a circular, hand carved design. With these stones, any one of the three designs on the left (as well as the designs shown on the stones in these pictures) can be chosen for your headstone. Alternatively we can create a design based on your own ideas