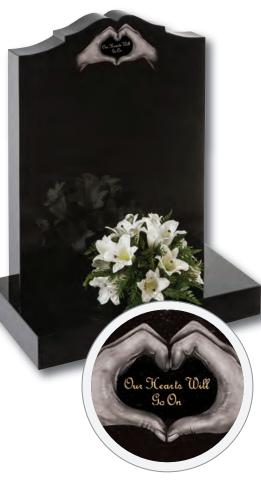

# Denby (left)

Floral panels add a new dimension to this original shaped stone, framing the area to be inscribed. Shown in Sera Grey granite







Winterburn

The barrel sides and flowing profile of this compact Black granite set features an entwined rings ornament



Danthorpe



Innovative lawn memorials with contrasting coloured removable plaques. Additional inscriptions or designs can easily be added without removing the full memorial from the cemetery. Shown in Sera Grey granite with chamfered edges and Lavender Blue granite with Black granite plaques.

This concept can work with many of our memorial headstones





### Wickersey

This Black granite distinctively shaped memorial features a design of modern contemporary symbolism embracing a brief message of your choice

Crookley





#### Barley

Spiritual reflection with images of The Sacred Heart or The Good Shepherd (Crookley). All polished Black granite











#### Kingswood

The bowed profile of this memorial is decorated with a deep carved floral design in Lavender Blue granite



This beautiful Emerald Pearl granite memorial needs only a delicate floral design to add to its soft outline of flowing curves and chamfers

#### Staxton

Distinguished Emerald Pearl granite pillared memorial with heart detail



### Eastburn

Lavender Blue granite with a 'swan-neck' top headstone, graced with a statuesque lamenting angel ornament





#### Garrowby

A fresh approach to the classic church window design shown on South African Dark Grey granite









### Tolingham

A variation on the Levisham. Shown in White Marb