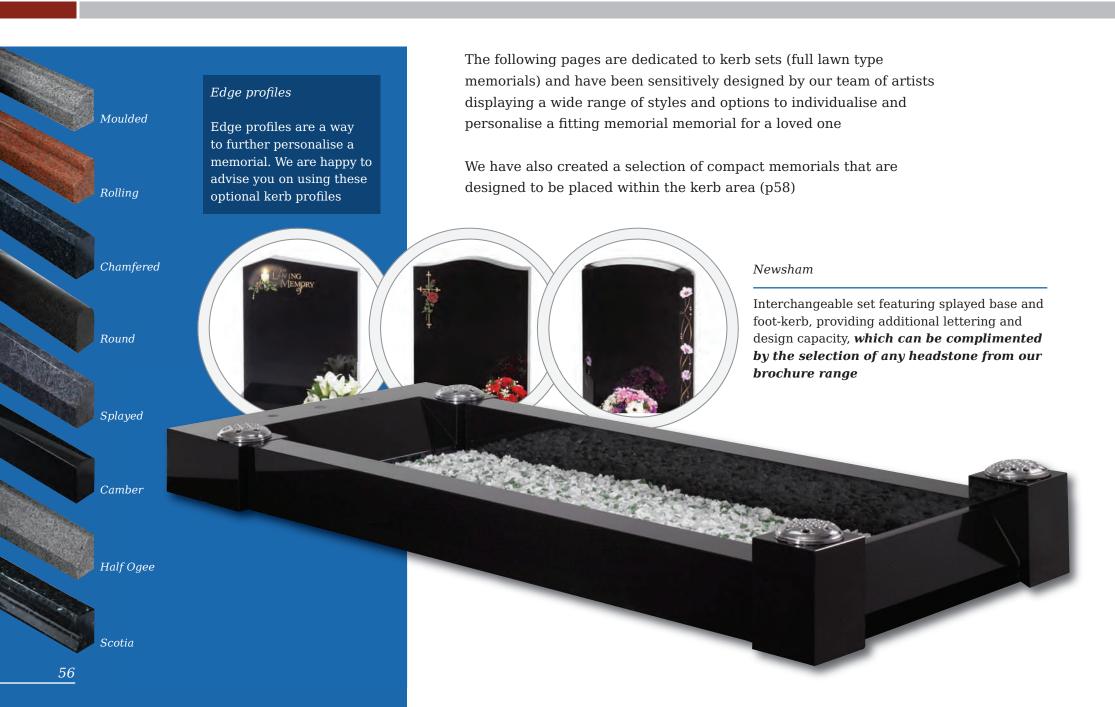

### Kerb Set Memorials

## Kerb Set Memorials

## Kerb Set Options

Compact memorials (shown right) are designed to be placed within the kerb area. These are an ideal and fitting tribute for family, friends or colleagues to convey their message of remembrance in addition to the main memorial