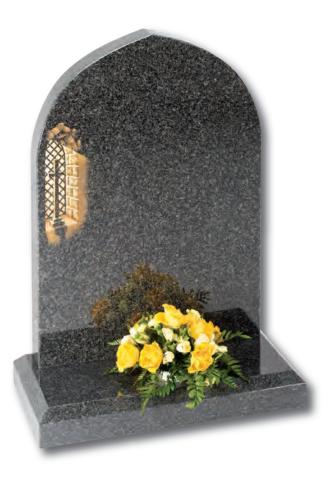

#### Garrowby

A fresh approach to the classic church window design shown on South African Dark Grey granite