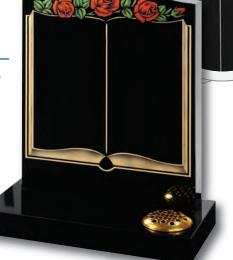

#### Pickering

An all polished Black granite memorial with ogee top decorated with roses and open book available either coloured or monochrome

Ogee top memorial with carved cross design, painted to give a '3D' effect shown on Black and Cathay Light Grey granites