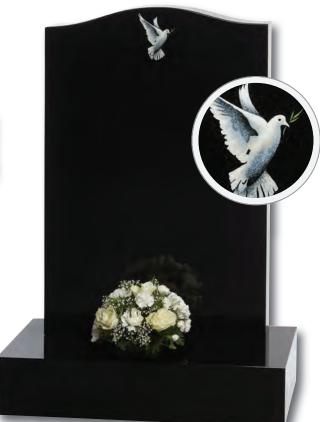

#### Elgin

Simple beauty of a dove in flight, timeless symbol of eternal peace on a statuesque large ogee. Shown in Black granite