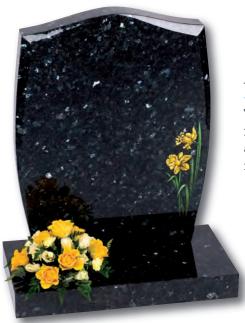

nite







Winterburn

The barrel sides and flowing profile of this compact Black granite set features an entwined rings ornament



Danthorpe



Innovative lawn memorials with contrasting coloured removable plaques. Additional inscriptions or designs can easily be added without removing the full memorial from the cemetery. Shown in Sera Grey granite with chamfered edges and Lavender Blue granite with Black granite plaques.

This concept can work with many of our memorial headstones





### Wickersey

This Black granite distinctively shaped memorial features a design of modern contemporary symbolism embracing a brief message of your choice

Crookley





#### Barley

Spiritual reflection with images of The Sacred Heart or The Good Shepherd (Crookley). All polished Black granite











#### Kingswood

The bowed profile of this memorial is decorated with a deep carved floral design in Lavender Blue granite



This beautiful Emerald Pearl granite memorial needs only a delicate floral design to add to its soft outline of flowing curves and chamfers

#### Staxton

Distinguished Emerald Pearl granite pillared memorial with heart detail



### Eastburn

Lavender Blue granite with a 'swan-neck' top headstone, graced with a statuesque lamenting angel ornament





#### Garrowby

A fresh approach to the classic church window design shown on South African Dark Grey granite









### Tolingham

A variation on the Levisham. Shown in White Marble with carved rose detail on the base







#### Rolston





# Pitched Edge Lawn Memorials



### Tall Lawn Memorials





#### Elgin