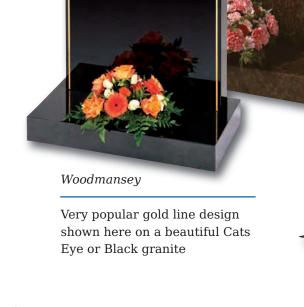

Danthorpe

Innovative lawn memorials with contrasting coloured removable plaques. Additional inscriptions or designs can easily be added without removing the full memorial from the cemetery. Shown in Sera Grey granite with chamfered edges and Lavender Blue granite with Black granite plaques.