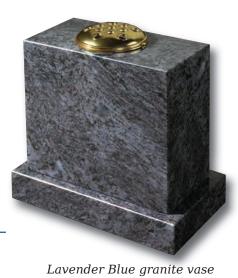

Upright Book

Contoured front and back in Cathay Light Grey granite

Heart

Rounded edges give a cushioned effect to this pedestal mounted Lavender Blue granite plaque

Reclined Book

Elegantly detailed in all polished South African Dark Grey granite