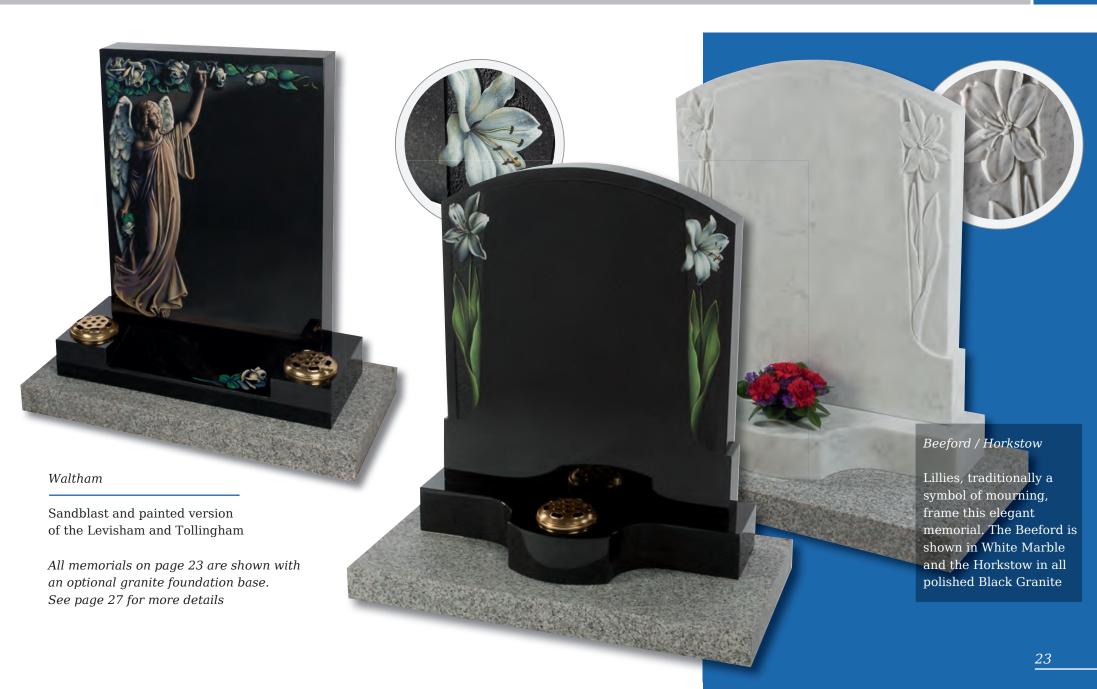

### Tolingham

A variation on the Levisham. Shown in White Marble with carved rose detail on the base