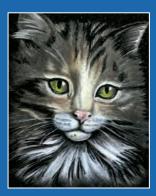

## Children's Memorial Designs

Child's Drawing Design

For an extra special touch, we are able to translate a child's own drawing into a personal design suitable for use on a vase, desk or memorial

An example of this is shown at the top of the page. (Original drawing shown right. Design shown on Black granite)

This page showcases a selection of designs created specifically for children's memorials, adding a more personal touch. Our artists are able to take your ideas and help turn them into a poignant and lasting tribute