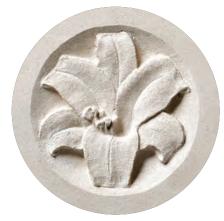

#### Circular Designs (left)

The Clifton, Amplethorpe and Bessingby stones all incorporate a circular, hand carved design. With these stones, any one of the three designs on the left (as well as the designs shown on the stones in these pictures) can be chosen for your headstone. Alternatively we can create a design based on your own ideas