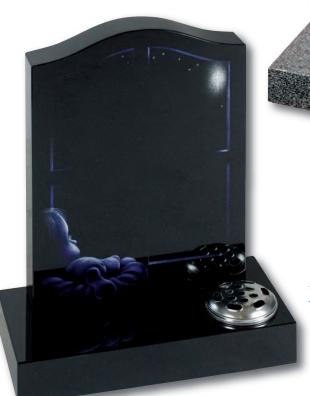

Little Prince Castle

Boys castle, showing an alternative to the fairytale castle which is hand carved to suit the softer, lighter Sera Grey granite

#### Lullaby Memorials

Whilst our children sleep they are remembered with this range of lullaby influenced designs

#### Sweet Dreams

Polished Rustenburg granite

Polished black granite

Ellie

Roy

Cordy

Shabby

Fred Bear

Aran

Dora

Silka

Paisley

#### Appleton

A beautiful Black granite heart shaped memorial with a polished rose bowl vase. Choose from a selection of detailed 'soft toy' character designs