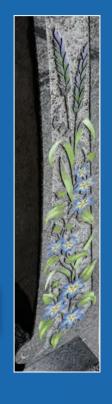

gee. Shown in Black granite

#### Flinton

A deep blasted Celtic love knot entwined with carved and hand painted wild roses. Combine with the pitched edges to create a truly rustic memorial in Cathay granite



## Tall Lawn Memorials



Inverness

This large memorial is pictured with the Selby cross and thistle. Shown in Black granite





# Books and Scolls

31



# Books and Scrolls



## Books and Scrolls

#### Melton

This South African Dark Grey granite book tablet is part polished to give contrast to the stone



### Cropton

Contemporary version of a traditional scroll memorial in polished Chinese Rustenburg granite. Forget-me-nots in a deep blasted panel adorn both sides



#### **Barmston**

Blue Pearl granite. Classic, highly detailed book adapted for modern fixing requirements



## Books and Scrolls



### Heart Memorials



Somersby This serene memorial can be enhanced and personalised with the addition of a silk flower placed in the angel's hands. Shown in White Marble. Please note: Silk flower not included. We do not recommend using a real flower in the hand of the angel

35



### Heart Memorials

#### Apple garth

Delicately carved roses shown with an example of 3 colours. Roses can be produced in a single colour or a variety as shown. Shown in South African Dark Grey granite





The stunning rounded edges of the heart are complemented by a highly polished 'rose bowl' vase. Pictured here in Lavender Blue granite







Little Prince Castle

Boys castle, showing an alternative to the fairytale castle which is hand carved to suit the softer, lighter Sera Gre