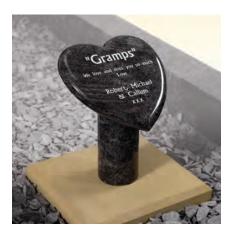

### Heart Memorials

Somersby This serene memorial can be enhanced and personalised with the addition of a silk flower placed in the angel's hands. Shown in White Marble. Please note: Silk flower not included. We do not recommend using a real flower in the hand of the angel

### Heart Memorials

#### Apple garth

Delicately carved roses shown with an example of 3 colours. Roses can be produced in a single colour or a variety as shown. Shown in South African Dark Grey granite

The stunning rounded edges of the heart are complemented by a highly polished 'rose bowl' vase. Pictured here in Lavender Blue granite