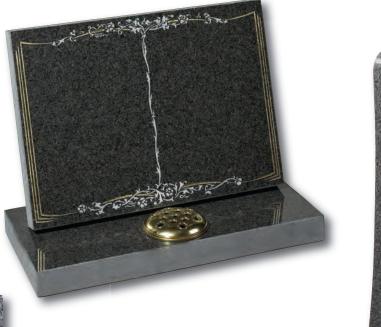

#### Melton

This South African Dark Grey granite book tablet is part polished to give contrast to the stone