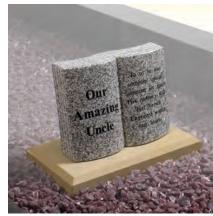

#### **Barmston**

Blue Pearl granite. Classic, highly detailed book adapted for modern fixing requirements

## Books and Scrolls