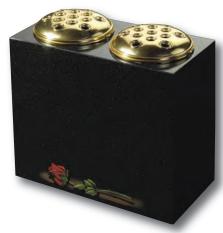

# Children's Memorial Designs



Child's Drawing Design

For an extra special touch, we are able to translate a child's own drawing into a personal design suitable for use on a vase, desk or memorial

An example of this is shown at the top of the page. (Original drawing shown right. Design shown on Black granite)

This page showcases a selection of designs created specifically for children's memorials, adding a more personal touch. Our artists are able to take your ideas and help turn them into a poignant and lasting tribute





















# Desks & Wedges









Lavender Blue granite shaped vase. 0/237G



and base. 0/239G

South African Dark Grey shaped vase. 0/236G



Marble Vase

The cushioned edges to this marble vase create a gentle look





Black granite heart vase 0/232G



Black granite Vase with two flower containers and rose design 0/240G



### 0248G / 0249G

Large and small 'Pepper pot' Vases. The 6 faces create multiple inscription and ornamentation possibilities. Shown in South African Dark Grey granite and Black granite



TREASURED







#### Molescroft

Honed Cathay Light Grey memorial with deep rose carving



#### Humbleton

Norman round shape, South African Dark Grey granite. Decorative Celtic lettering in a part honed 'churchyard' finish



This dove of peace is carved from a solid slab of Crown stone with architectural design features and bow fronted base





#### Grindale

A plain carved and uncoloured Celtic design on a Norman round shape. Shown in South African Dark Grey granite with an unpolished honed finish



#### Copley

'Scroll' me