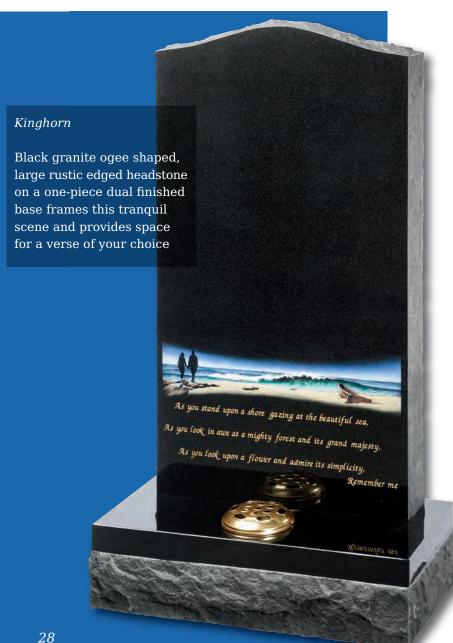

#### Elgin

Simple beauty of a dove in flight, timeless symbol of eternal peace on a statuesque large ogee. Shown in Black granite