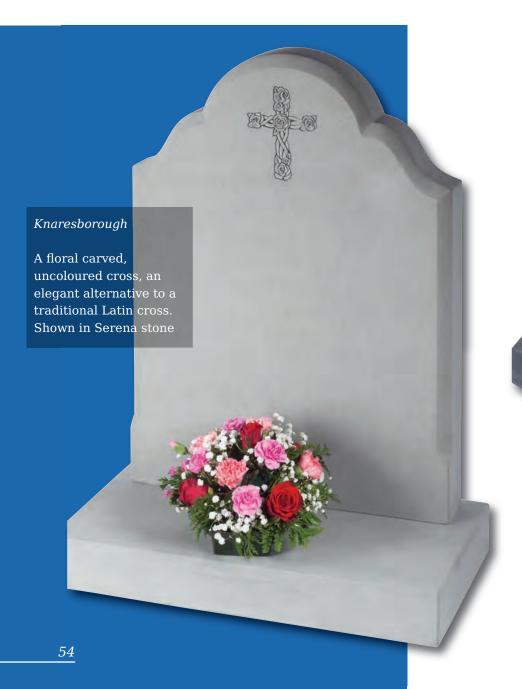

#### Circular Designs (left)

The Clifton, Amplethorpe and Bessingby stones all incorporate a circular, hand carved design. With these stones, any one of the three designs on the left (as well as the designs shown on the stones in these pictures) can be chosen for your headstone. Alternatively we can create a design based on your own ideas