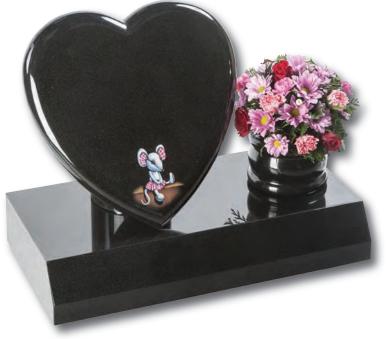

### Heart Memorials

Somersby This serene memorial can be enhanced and personalised with the addition of a silk flower placed in the angel's hands. Shown in White Marble. Please note: Silk flower not included. We do not recommend using a real flower in the hand of the angel

### Heart Memorials