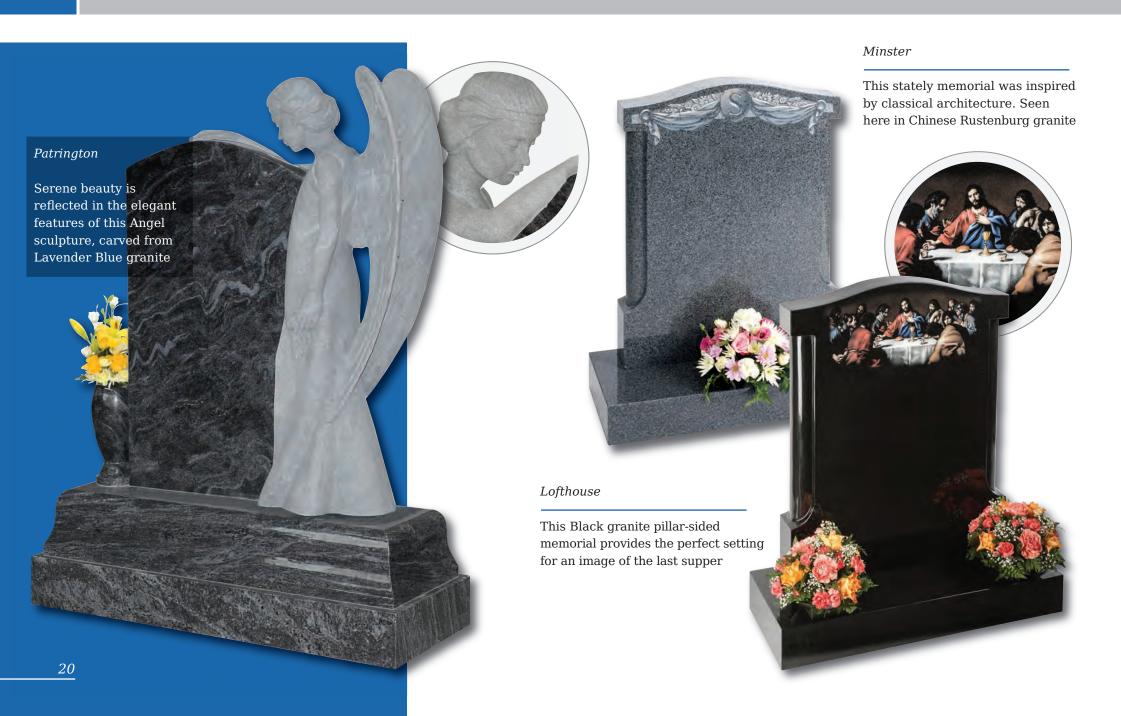

rary symbolism embracing a brief message of your choice

Crookley





#### Barley

Spiritual reflection with images of The Sacred Heart or The Good Shepherd (Crookley). All polished Black granite











#### Kingswood

The bowed profile of this memorial is decorated with a deep carved floral design in Lavender Blue granite



This beautiful Emerald Pearl granite memorial needs only a delicate floral design to add to its soft outline of flowing curves and chamfers

#### Staxton

Distinguished Emerald Pearl granite pillared memorial with heart detail



### Eastburn

Lavender Blue granite with a 'swan-neck' top headstone, graced with a statuesque lamenting angel ornament





#### Garrowby

A fresh approach to the classic church window design shown on South African Dark Grey granite









### Tolingham

A variation on the Levisham. Shown in White Marble with carved rose detail on the base







#### Rolston





# Pitched Edge Lawn Memorials



### Tall Lawn Memorials





#### Elgin

Simple beauty of a dove in flight, timeless symbol of eternal peace on a statuesque large ogee. Shown in Black granite

#### Flinton

A deep blasted Celtic love knot entwined with carved and hand painted wild roses. Combine with the pitched edges to create a truly rustic memorial in Cathay granite



## Tall Lawn Memorials



Inverness

This large memorial is pictured with the Selby cross and thistle. Shown in Black granite





# Books and Scolls

31



# Books and Scrolls



## Books and Scrolls

#### Melton

This South African Dark Grey granite book tablet is part polished to give co