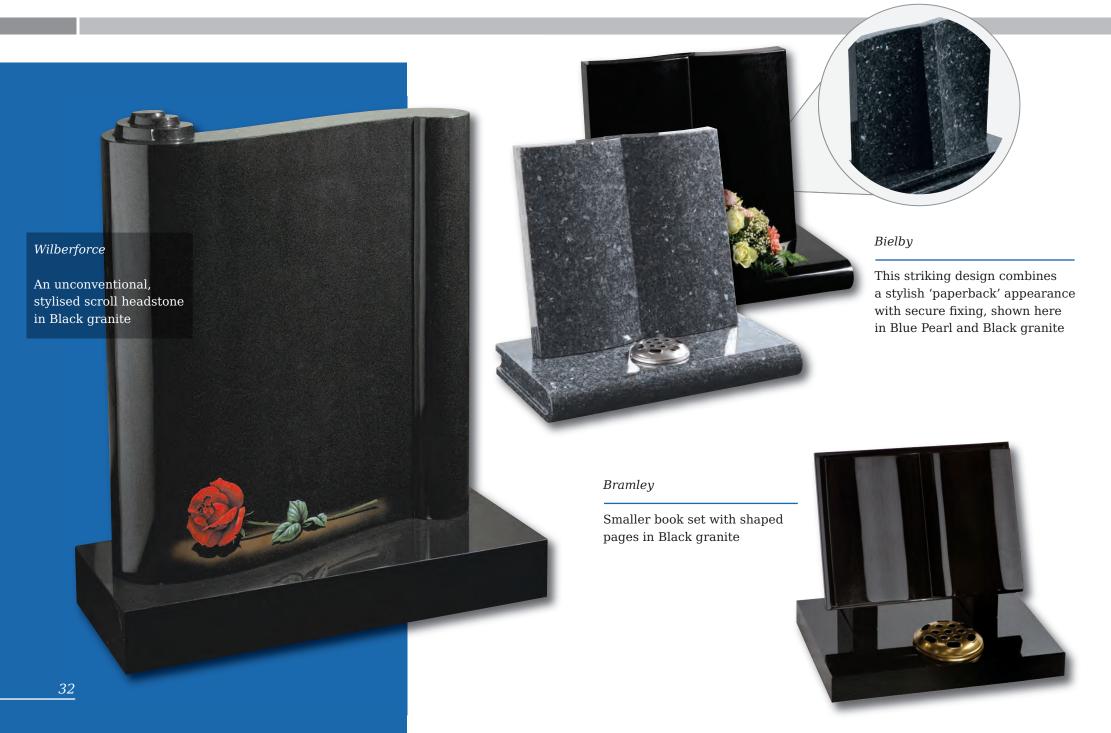

#### Garrowby

A fresh approach to the classic church window design shown on South African Dark Grey granite









### Tolingham

A variation on the Levisham. Shown in White Marble with carved rose detail on the base







#### Rolston





# Pitched Edge Lawn Memorials



### Tall Lawn Memorials





#### Elgin

Simple beauty of a dove in flight, timeless symbol of eternal peace on a statuesque large ogee. Shown in Black granite

#### Flinton

A deep blasted Celtic love knot entwined with carved and hand painted wild roses. Combine with the pitched edges to create a truly rustic memorial in Cathay granite



## Tall Lawn Memorials



Inverness

This large memorial is pictured with the Selby cross and thistle. Shown in Black granite





# Books and Scolls

31



# Books and Scrolls



## Books and Scrolls

#### Melton

This South African Dark Grey granite book tablet is part polished to give contrast to the stone



### Cropton

Contemporary version of a traditional scroll memorial in polished Chinese Rustenburg granite. Forget-me-nots in a deep blasted panel adorn both sides



#### **Barmston**

Blue Pearl granite. Classic, highly detailed book adapted for modern fixing requirements



## Books and Scrolls



### Heart Memorials



Somersby This serene memorial can be enhanced and personalised with the addition of a silk flower placed in the angel's hands. Shown in White Marble. Please note: Silk flower not included. We do not recommend using a real flower in the hand of the angel

35



### Heart Memorials

#### Apple garth

Delicately carved roses shown with an ex