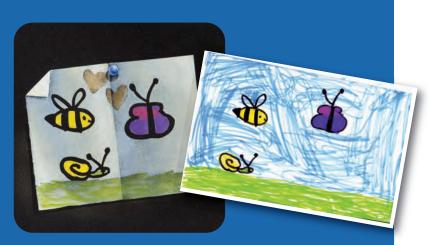

## Children's Memorial Designs

Child's Drawing Design

For an extra special touch, we are able to translate a child's own drawing into a personal design suitable for use on a vase, desk or memorial

An example of this is shown at the top of the page. (Original drawing shown right. Design shown on Black granite)

This page showcases a selection of designs created specifically for children's memorials, adding a more personal touch. Our artists are able to take your ideas and help turn them into a poignant and lasting tribute