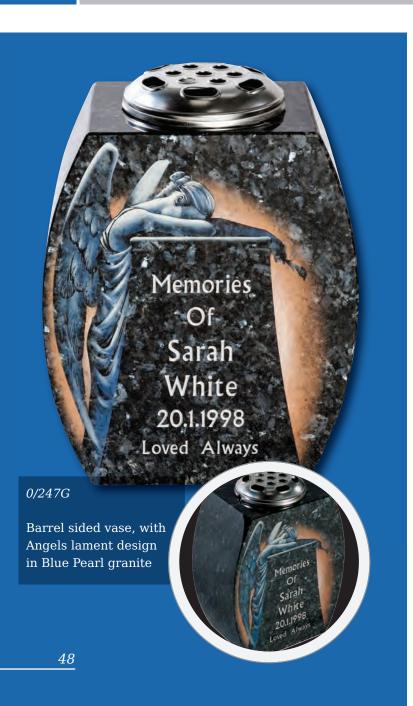

### 0248G / 0249G

Large and small 'Pepper pot' Vases. The 6 faces create multiple inscription and ornamentation possibilities. Shown in South African Dark Grey granite and Black granite

TREASURED