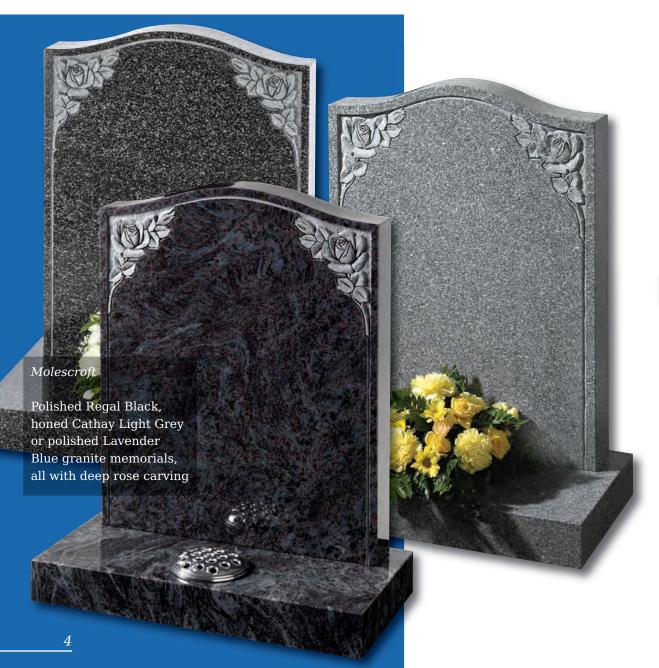

#### Denby (left)

Floral panels add a new dimension to this original shaped stone, framing the area to be inscribed. Shown in Sera Grey granite

Winterburn

The barrel sides and flowing profile of this compact Black granite set features an entwined rings ornament