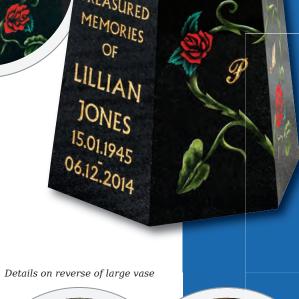

### 0248G / 0249G

Large and small 'Pepper pot' Vases. The 6 faces create multiple inscription and ornamentation possibilities. Shown in South African Dark Grey granite and Black granite

TREASURED