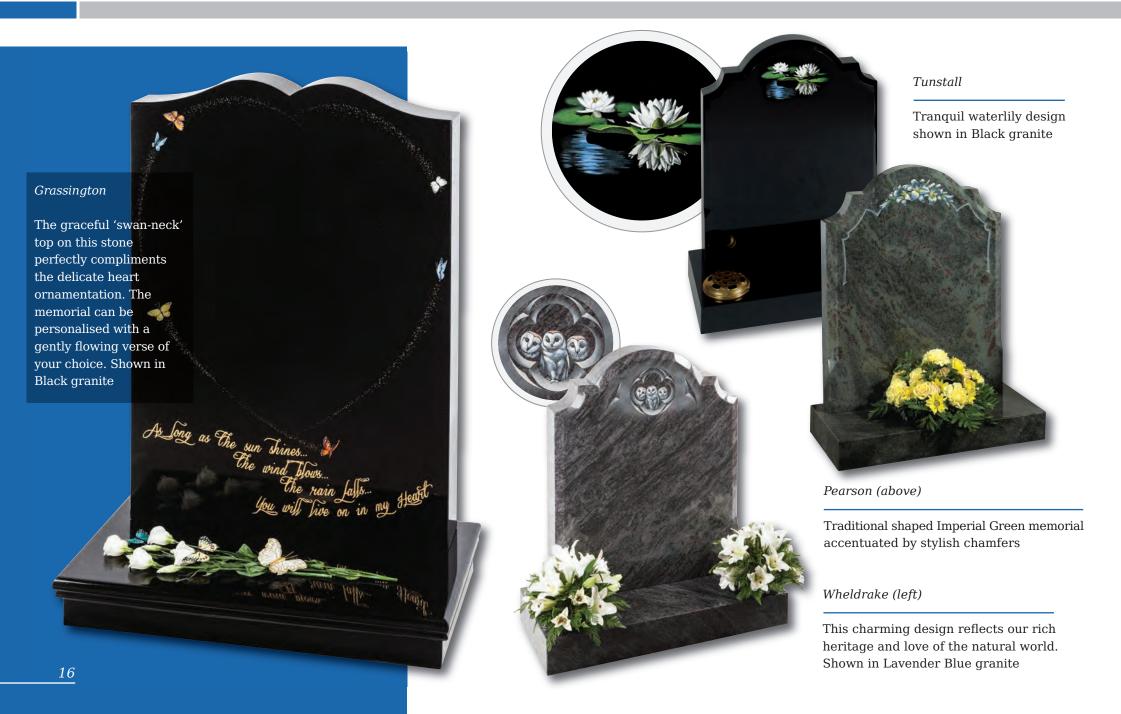

ranite







Winterburn

The barrel sides and flowing profile of this compact Black granite set features an entwined rings ornament



Danthorpe



Innovative lawn memorials with contrasting coloured removable plaques. Additional inscriptions or designs can easily be added without removing the full memorial from the cemetery. Shown in Sera Grey granite with chamfered edges and Lavender Blue granite with Black granite plaques.

This concept can work with many of our memorial headstones





### Wickersey

This Black granite distinctively shaped memorial features a design of modern contemporary symbolism embracing a brief message of your choice

Crookley





#### Barley

Spiritual reflection with images of The Sacred Heart or The Good Shepherd (Crookley). All polished Black granite











#### Kingswood

The bowed profile of this memorial is decorated with a deep carved floral design in Lavender Blue granite



This beautiful Emerald Pearl granite memorial needs only a delicate floral design to add to its soft outline of flowing curves and chamfers

#### Staxton

Distinguished Emerald Pearl granite pillared memorial with heart detail



### Eastburn

Lavender Blue granite with a 'swan-neck' top headstone, graced with a statuesque lamenting angel ornament





#### Garrowby

A fresh approach to the classic church window design shown on South African Dark Grey granite









### Tolingham

A variation on the Levisham. Shown in White Marble with carved rose detail on the base







#### Rolston





# Pitched Edge Lawn Memorials



### Tall Lawn Memorials





#### Elgi