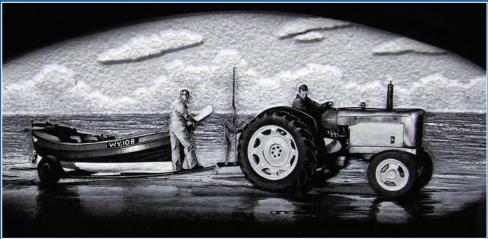

A camber top, polished Black granite memorial. Any favourite pastime can be illustrated by our craftsmen (see above)