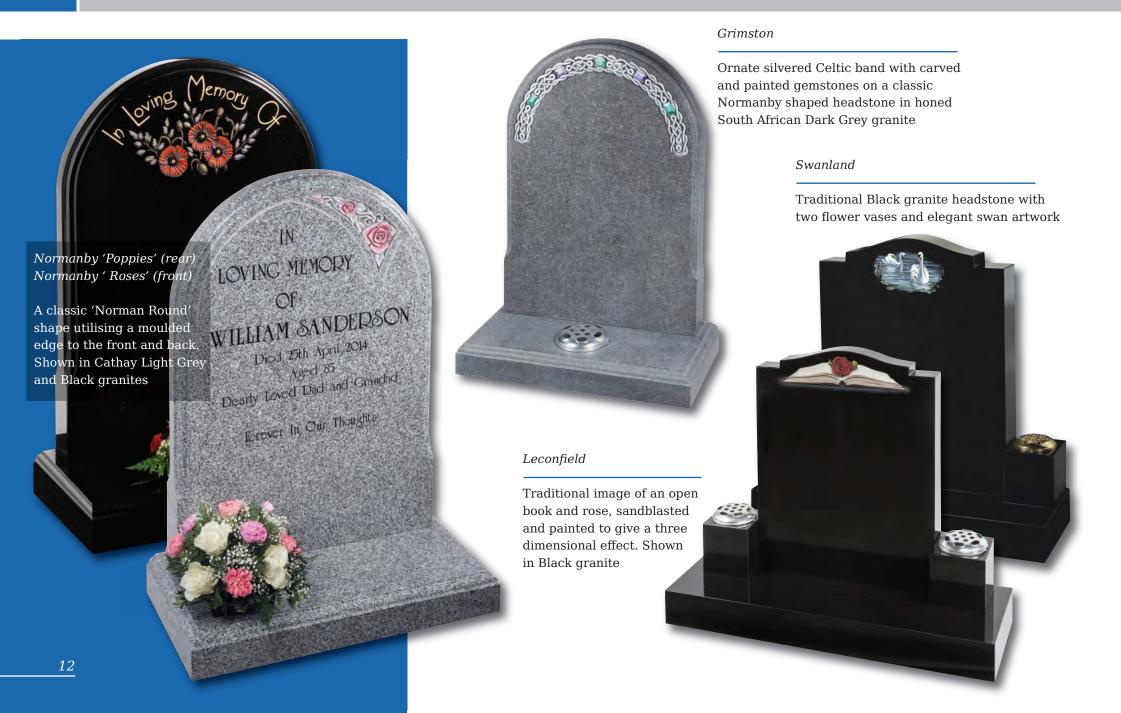

countryside themed ornament in polished Black granite





Elmswell (above)

Loving friendship remembered on this simple polished Black granite ogee shaped headstone

#### Denby (left)

Floral panels add a new dimension to this original shaped stone, framing the area to be inscribed. Shown in Sera Grey granite







Winterburn

The barrel sides and flowing profile of this compact Black granite set features an entwined rings ornament



Danthorpe



Innovative lawn memorials with contrasting coloured removable plaques. Additional inscriptions or designs can easily be added without removing the full memorial from the cemetery. Shown in Sera Grey granite with chamfered edges and Lavender Blue granite with Black granite plaques.

This concept can work with many of our memorial headstones





### Wickersey

This Black granite distinctively shaped memorial features a design of modern contemporary symbolism embracing a brief message of your choice

Crookley





#### Barley

Spiritual reflection with images of The Sacred Heart or The Good Shepherd (Crookley). All polished Black granite











#### Kingswood

The bowed profile of this memorial is decorated with a deep carved floral design in Lavender Blue granite



This beautiful Emerald Pearl granite memorial needs only a delicate floral design to add to its soft outline of flowing curves and chamfers

#### Staxton

Distinguished Emerald Pearl granite pillared memorial with heart detail



### Eastburn

Lavender Blue granite with a 'swan-neck' top headstone, graced with a statuesque lamenting angel ornament





#### Garro