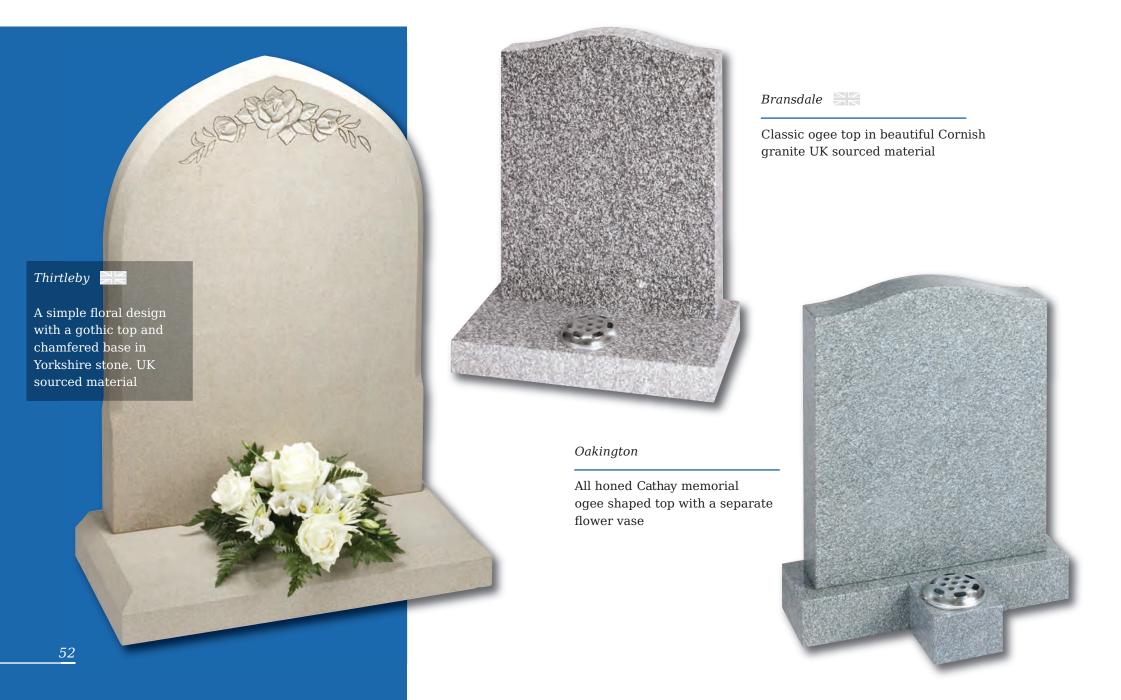

/237G



and base. 0/239G

South African Dark Grey shaped vase. 0/236G



Marble Vase

The cushioned edges to this marble vase create a gentle look





Black granite heart vase 0/232G



Black granite Vase with two flower containers and rose design 0/240G



### 0248G / 0249G

Large and small 'Pepper pot' Vases. The 6 faces create multiple inscription and ornamentation possibilities. Shown in South African Dark Grey granite and Black granite



TREASURED







#### Molescroft

Honed Cathay Light Grey memorial with deep rose carving



#### Humbleton

Norman round shape, South African Dark Grey granite. Decorative Celtic lettering in a part honed 'churchyard' finish



This dove of peace is carved from a solid slab of Crown stone with architectural design features and bow fronted base





#### Grindale

A plain carved and uncoloured Celtic design on a Norman round shape. Shown in South African Dark Grey granite with an unpolished honed finish



#### Copley

'Scroll' memorials have been a familiar feature of churchyards for generations. This streamlined version in honed Chinese Rustenburg granite features deeply incised poppy designs to both sides







A classic slate memorial with Celtic Knot design. UK sourced material







#### Circular Designs (left)

The Clifton, Amplethorpe and Bessingby stones all incorporate a circular, hand carved design. With these stones, any one of the three designs on the left (as well as the designs shown on the stones in these pictures) can be chosen for your headstone. Alternatively we can create a design based on your own ideas





T