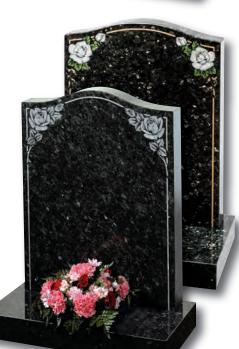

#### Kingswood

The bowed profile of this memorial is decorated with a deep carved floral design in Lavender Blue granite

This beautiful Emerald Pearl granite memorial needs only a delicate floral design to add to its soft outline of flowing curves and chamfers