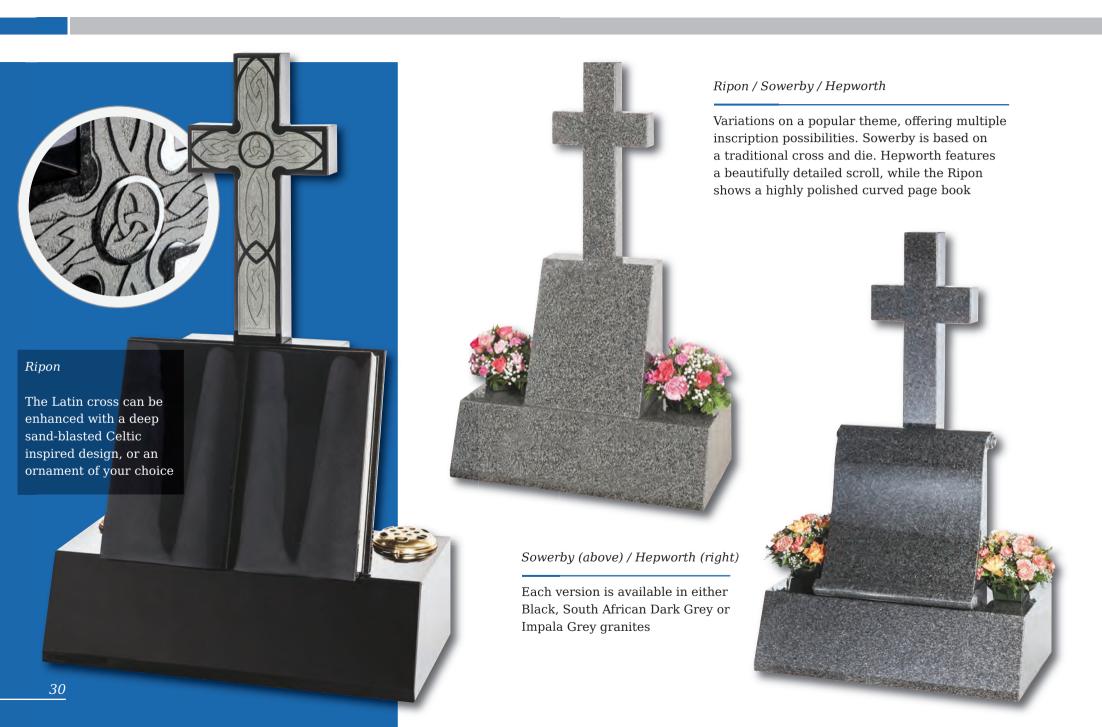

d with a statuesque lamenting angel ornament





#### Garrowby

A fresh approach to the classic church window design shown on South African Dark Grey granite









### Tolingham

A variation on the Levisham. Shown in White Marble with carved rose detail on the base







#### Rolston





# Pitched Edge Lawn Memorials



### Tall Lawn Memorials





#### Elgin

Simple beauty of a dove in flight, timeless symbol of eternal peace on a statuesque large ogee. Shown in Black granite

#### Flinton

A deep blasted Celtic love knot entwined with carved and hand painted wild roses. Combine with the pitched edges to create a truly rustic memorial in Cathay granite



## Tall Lawn Memorials



Inverness

This large memorial is pictured with the Selby cross and thistle. Shown in Black granite





# Books and Scolls

31



# Books and Scrolls



## Books and Scrolls

#### Melton

This South African Dark Grey granite book tablet is part polished to give contrast to the stone



### Cropton

Contemporary version of a traditional scroll memorial in polished Chinese Rustenburg granite. Forget-me-nots in a deep blasted panel adorn both sides



#### **Barmston**

Blue Pearl granite. Classic, highly detailed book adapted for modern fixing requirements



## Books and Scrolls



### Heart Memorials



Somersby This serene memorial can be enhanced and personalised with the addition of a silk flower placed in the angel's hands. Shown in White Marble. Please note: Silk flower not included. We do not recommend using a real flower in the hand of the angel

35



### Heart Memorials

#### Appl