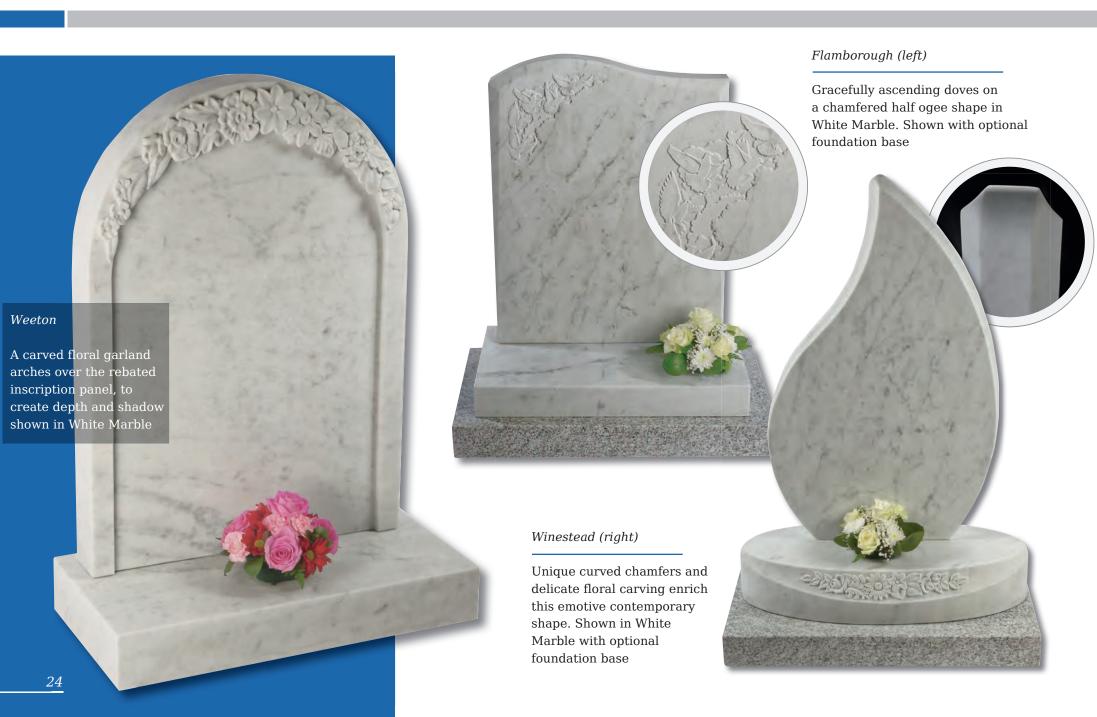

ges of The Sacred Heart or The Good Shepherd (Crookley). All polished Black granite











#### Kingswood

The bowed profile of this memorial is decorated with a deep carved floral design in Lavender Blue granite



This beautiful Emerald Pearl granite memorial needs only a delicate floral design to add to its soft outline of flowing curves and chamfers

#### Staxton

Distinguished Emerald Pearl granite pillared memorial with heart detail



### Eastburn

Lavender Blue granite with a 'swan-neck' top headstone, graced with a statuesque lamenting angel ornament





#### Garrowby

A fresh approach to the classic church window design shown on South African Dark Grey granite









### Tolingham

A variation on the Levisham. Shown in White Marble with carved rose detail on the base







#### Rolston





# Pitched Edge Lawn Memorials



### Tall Lawn Memorials





#### Elgin

Simple beauty of a dove in flight, timeless symbol of eternal peace on a statuesque large ogee. Shown in Black granite

#### Flinton

A deep blasted Celtic love knot entwined with carved and hand painted wild roses. Combine with the pitched edges to create a truly rustic memorial in Cathay granite



## Tall Lawn Memorials



Inverness

This large memorial is pictured with the Selby cross and thistle. Shown in Black granite





# Books and Scolls

31



# Books and Scrolls



## Books and Scrolls

#### Melton

This South African Dark Grey granite book tablet is part polished to give contrast to the stone



### Cropton

Contemporary version of a traditional scroll memorial in polished Chinese Rus