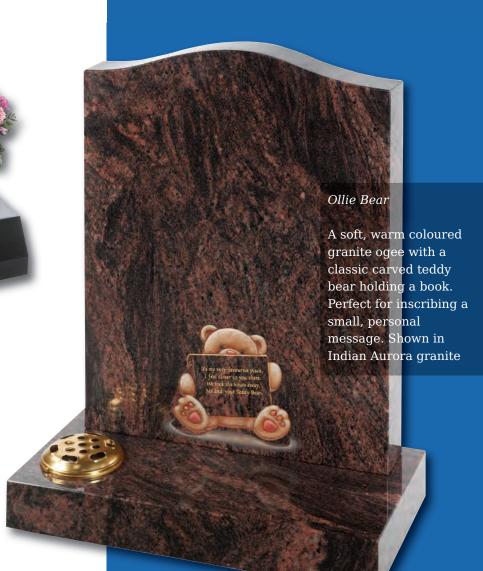

ety as shown. Shown in South African Dark Grey granite





The stunning rounded edges of the heart are complemented by a highly polished 'rose bowl' vase. Pictured here in Lavender Blue granite







Little Prince Castle

Boys castle, showing an alternative to the fairytale castle which is hand carved to suit the softer, lighter Sera Grey granite



#### Lullaby Memorials

Whilst our children sleep they are remembered with this range of lullaby influenced designs

#### Sweet Dreams

Polished Rustenburg granite





Polished black granite











Ellie

Roy





Cordy

Shabby





Fred Bear

Aran



Dora



Silka



Paisley



#### Appleton

A beautiful Black granite heart shaped memorial with a polished rose bowl vase. Choose from a selection of detailed 'soft toy' character designs



## Children's Memorial Designs



Child's Drawing Design

For an extra special touch, we are able to translate a child's own drawing into a personal design suitable for use on a vase, desk or memorial

An example of this is shown at the top of the page. (Original drawing shown right. Design shown on Black granite)

This page showcases a selection of designs created specifically for children's memorials, adding a more personal touch. Our artists are able to take your ideas and help turn them into a poignant and lasting tribute





















# Desks & Wedges









Lavender Blue granite shaped vase. 0/237G



and base. 0/239G

South African Dark Grey shaped vase. 0/236G



Marble Vase

The cushioned edges to this marble vase create a gentle look





Black granite heart vase 0/232