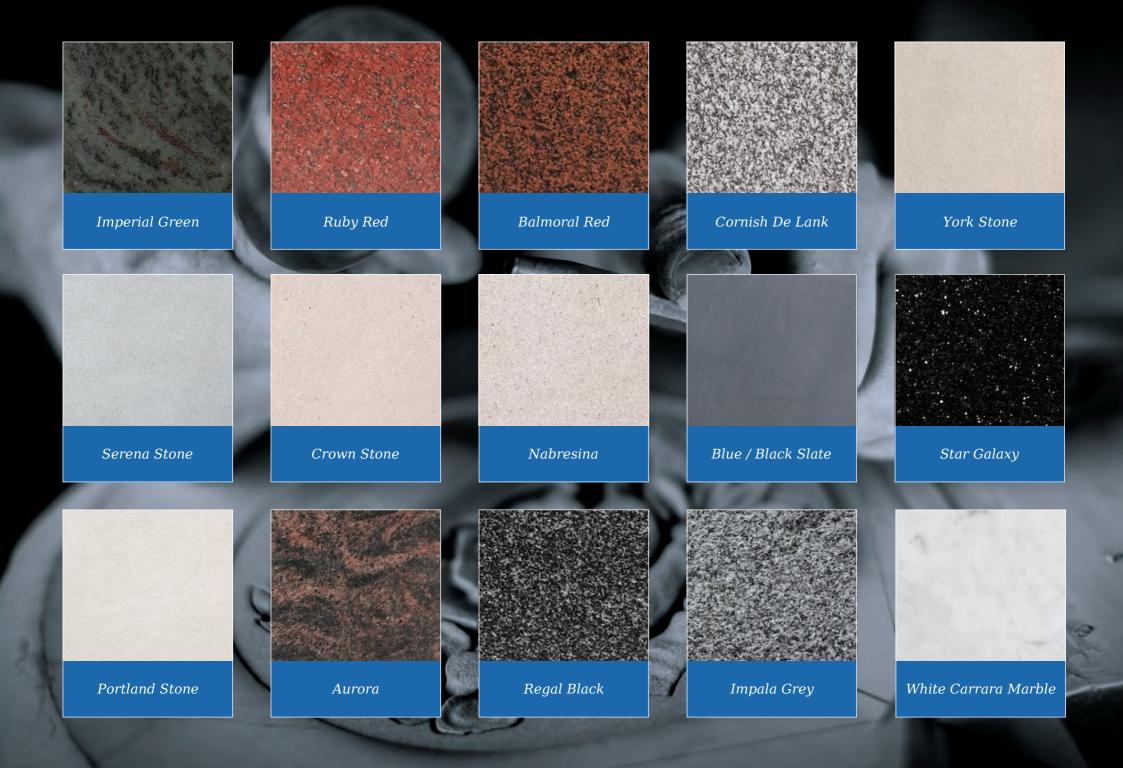

# Memorial Designs

Monochrome images work particularly well on darker polished granite memorials

In keeping with our policy of continuous product development, we reserve the right to change colours, designs, descriptions or methods of manufacture. Such changes may be made without prior notice and without incurring any liability. All natural quarried materials are supplied subject to natural markings and textures. Colour reproduction is as close as printing techniques allow.