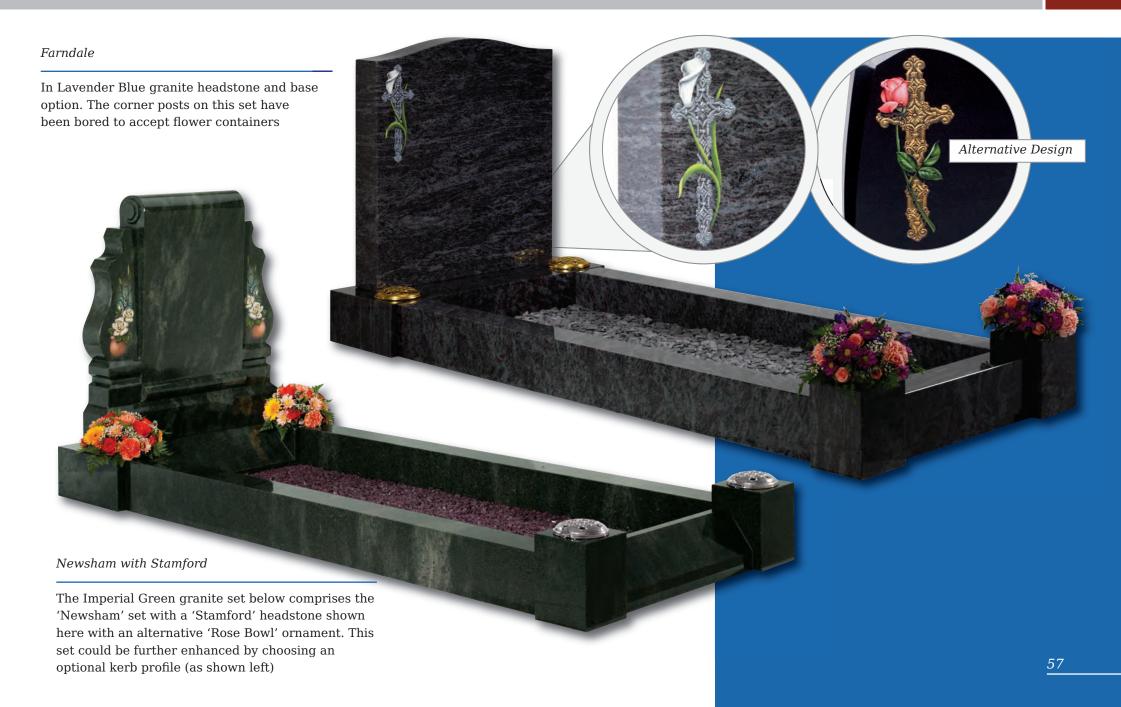

ure of churchyards for generations. This streamlined version in honed Chinese Rustenburg granite features deeply incised poppy designs to both sides







A classic slate memorial with Celtic Knot design. UK sourced material







#### Circular Designs (left)

The Clifton, Amplethorpe and Bessingby stones all incorporate a circular, hand carved design. With these stones, any one of the three designs on the left (as well as the designs shown on the stones in these pictures) can be chosen for your headstone. Alternatively we can create a design based on your own ideas





This all honed Dark Grey granite memorial is enhanced by a stylish chamfer and carving

Bessingby



Delicate snowdrops are intricately carved in beautiful Portland stone UK sourced material



### Kerb Set Memorials





## Kerb Set Memorials



### Kerb Set Memorials







## Kerb Set Options

Compact memorials (shown right) are designed to be placed within the kerb area. These are an ideal and fitting tribute for family, friends or colleagues to convey their message of remembrance in addition to the main memorial

Shown below are a selection of recycled glass and natural stone chippings perfect for complimenting any kerb set





Rosebud Tablet

A permanent 'card' on which to inscribe a farewell message



Wedge

In Black granite offering a larger inscription area



Upright Book

Contoured front and back in Cathay Light Grey granite



Heart

Rounded edges give a cushioned effect to this pedestal mounted Lavender Blue granite plaque



Reclined Book

Elegantly detailed in all polished South African D