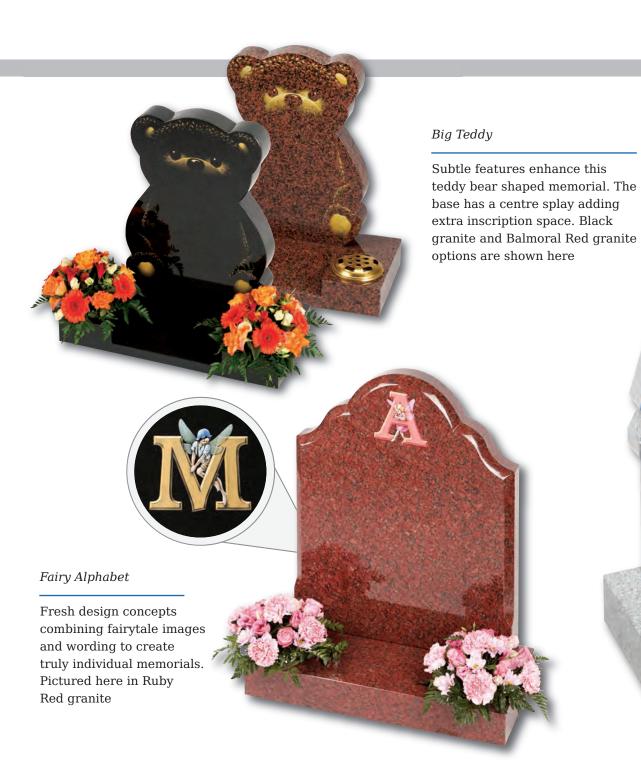

Little Prince Castle

Boys castle, showing an alternative to the fairytale castle which is hand carved to suit the softer, lighter Sera Grey granite

#### Lullaby Memorials

Whilst our children sleep they are remembered with this range of lullaby influenced designs

#### Sweet Dreams

Polished Rustenburg granite

Polished black granite

Ellie

Roy

Cordy

Shabby

Fred Bear

Aran

Dora

Silka

Paisley

#### Appleton

A beautiful Black granite heart shaped memorial with a polished rose bowl vase. Choose from a selection of detailed 'soft toy' character designs

## Children's Memorial Designs

Child's Drawing Design

For an extra special touch, we are able to translate a child's own drawing into a personal design suitable for use on a vase, desk or memorial

An example of this is shown at the top of the page. (Original drawing shown right. Design shown on Black granite)