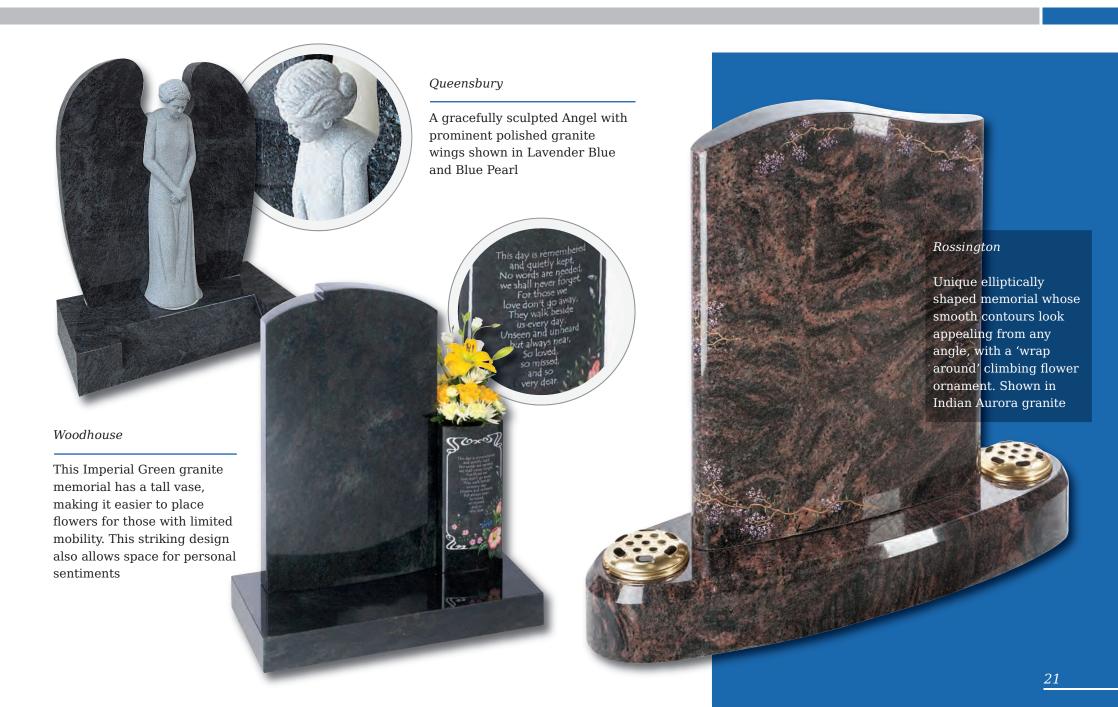

ry symbolism embracing a brief message of your choice

Crookley





#### Barley

Spiritual reflection with images of The Sacred Heart or The Good Shepherd (Crookley). All polished Black granite











#### Kingswood

The bowed profile of this memorial is decorated with a deep carved floral design in Lavender Blue granite



This beautiful Emerald Pearl granite memorial needs only a delicate floral design to add to its soft outline of flowing curves and chamfers

#### Staxton

Distinguished Emerald Pearl granite pillared memorial with heart detail



### Eastburn

Lavender Blue granite with a 'swan-neck' top headstone, graced with a statuesque lamenting angel ornament





#### Garrowby

A fresh approach to the classic church window design shown on South African Dark Grey granite









### Tolingham

A variation on the Levisham. Shown in White Marble with carved rose detail on the base







#### Rolston





# Pitched Edge Lawn Memorials



### Tall Lawn Memorials





#### Elgin

Simple beauty of a dove in flight, timeless symbol of eternal peace on a statuesque large ogee. Shown in Black granite

#### Flinton

A deep blasted Celtic love knot entwined with carved and hand painted wild roses. Combine with the pitched edges to create a truly rustic memorial in Cathay granite



## Tall Lawn Memorials



Inverness

This large memorial is pictured with the Selby cross and thistle. Shown in Black granite





# Books and Scolls

31



# Books and Scrolls



## Books and Scrolls

#### Melton

This South African Dark Grey granite book tablet is part polished to give cont