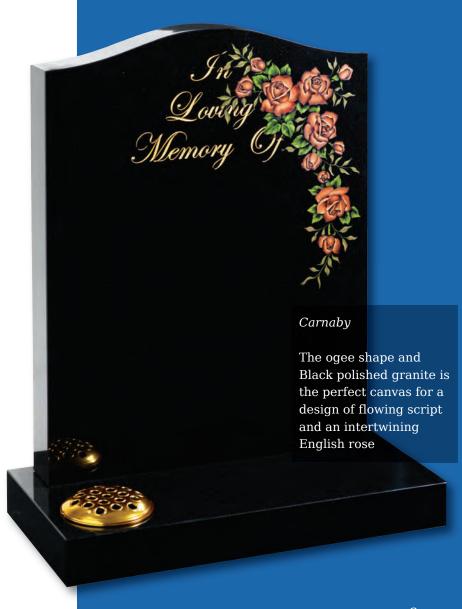

#### Routh

All polished Black granite oblong memorial with an ornate gilded border

Edenfield

Grace and elegance are personified on this Black granite half ogee headstone

Seaton

Classic ogee top with shaded or painted roses on Emerald Pearl granite