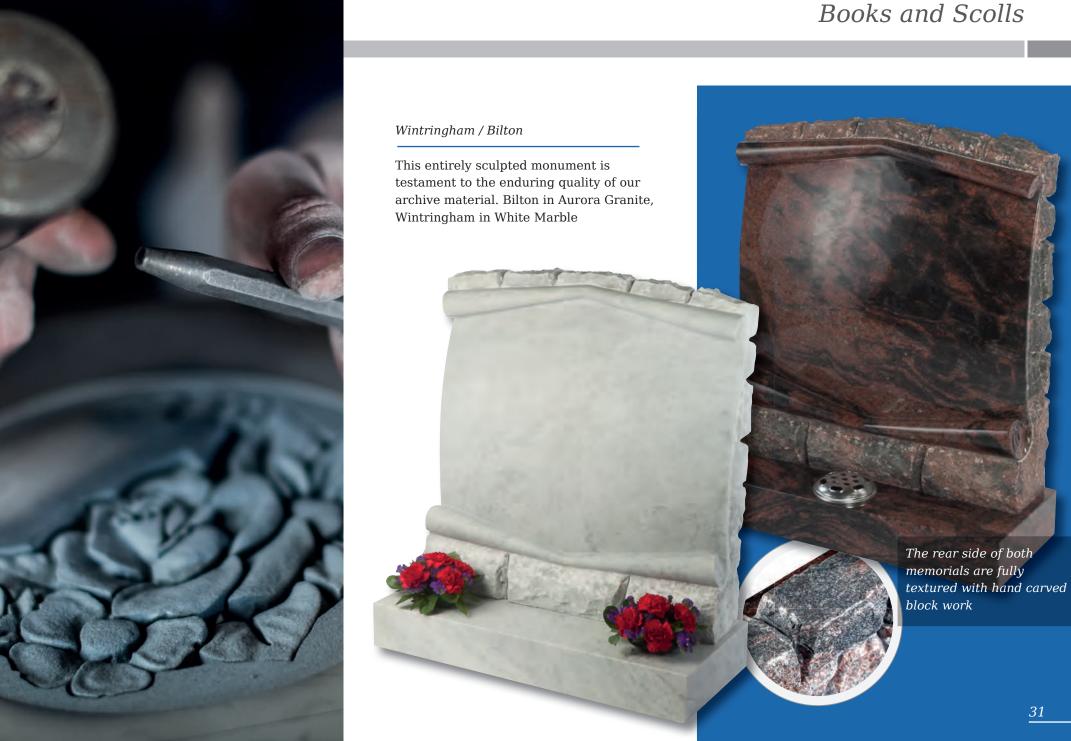

ing angel ornament





#### Garrowby

A fresh approach to the classic church window design shown on South African Dark Grey granite









### Tolingham

A variation on the Levisham. Shown in White Marble with carved rose detail on the base







#### Rolston





# Pitched Edge Lawn Memorials



### Tall Lawn Memorials





#### Elgin

Simple beauty of a dove in flight, timeless symbol of eternal peace on a statuesque large ogee. Shown in Black granite

#### Flinton

A deep blasted Celtic love knot entwined with carved and hand painted wild roses. Combine with the pitched edges to create a truly rustic memorial in Cathay granite



## Tall Lawn Memorials



Inverness

This large memorial is pictured with the Selby cross and thistle. Shown in Black granite





# Books and Scolls

31



# Books and Scrolls



## Books and Scrolls

#### Melton

This South African Dark Grey granite book tablet is part polished to give contrast to the stone



### Cropton

Contemporary version of a traditional scroll memorial in polished Chinese Rustenburg granite. Forget-me-nots in a deep blasted panel adorn both sides



#### **Barmston**

Blue Pearl granite. Classic, highly detailed book adapted for modern fixing requirements



## Books and Scrolls



### Heart Memorials



Somersby This serene memorial can be enhanced and personalised with the addition of a silk flower placed in the angel's hands. Shown in White Marble. Please note: Silk flower not included. We do not recommend using a real flower in the hand of the angel

35



### Heart Memorials

#### Apple garth

Delicately carved