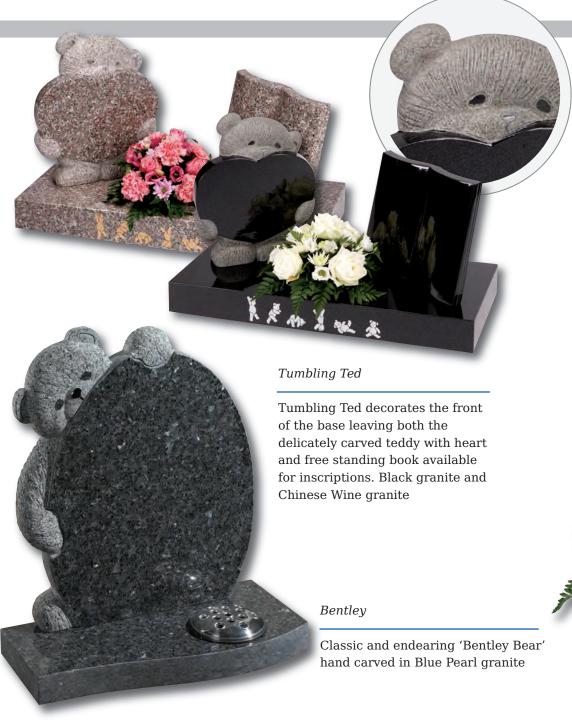

Little Prince Castle

Boys castle, showing an alternative to the fairytale castle which is hand carved to suit the softer, lighter Sera Grey granite

#### Lullaby Memorials

Whilst our children sleep they are remembered with this range of lullaby influenced designs

#### Sweet Dreams

Polished Rustenburg granite

Polished black granite

Ellie

Roy

Cordy

Shabby

Fred Bear

Aran

Dora

Silka

Paisley

#### Appleton

A beautiful Black granite heart shaped memorial with a polished rose bowl vase. Choose from a selection of detailed 'soft toy' character designs