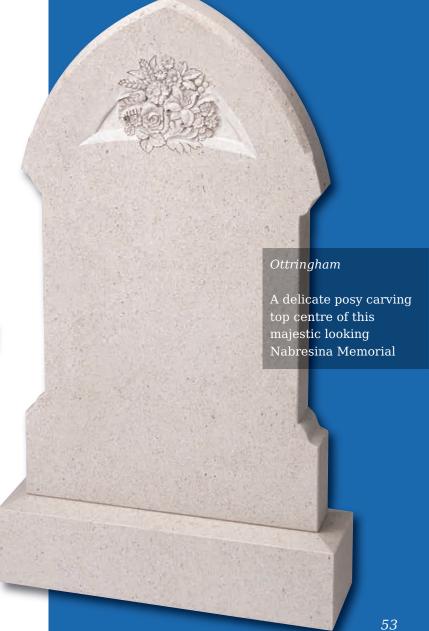

ion possibilities. Shown in South African Dark Grey granite and Black granite



TREASURED







#### Molescroft

Honed Cathay Light Grey memorial with deep rose carving



#### Humbleton

Norman round shape, South African Dark Grey granite. Decorative Celtic lettering in a part honed 'churchyard' finish



This dove of peace is carved from a solid slab of Crown stone with architectural design features and bow fronted base





#### Grindale

A plain carved and uncoloured Celtic design on a Norman round shape. Shown in South African Dark Grey granite with an unpolished honed finish



#### Copley

'Scroll' memorials have been a familiar feature of churchyards for generations. This streamlined version in honed Chinese Rustenburg granite features deeply incised poppy designs to both sides







A classic slate memorial with Celtic Knot design. UK sourced material







#### Circular Designs (left)

The Clifton, Amplethorpe and Bessingby stones all incorporate a circular, hand carved design. With these stones, any one of the three designs on the left (as well as the designs shown on the stones in these pictures) can be chosen for your headstone. Alternatively we can create a design based on your own ideas





This all honed Dark Grey granite memorial is enhanced by a stylish chamfer and carving

Bessingby



Delicate snowdrops are intricately carved in beautiful Portland stone UK sourced material



### Kerb Set Memorials





## Kerb Set Memorials



### Kerb Set Memorials







## Kerb Set Options

Compact memorials (shown right) are designed to be placed within the ker