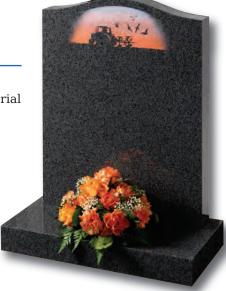

#### Ryehill

An ogee shaped Chinese Rustenburg granite memorial with evocative rural motif