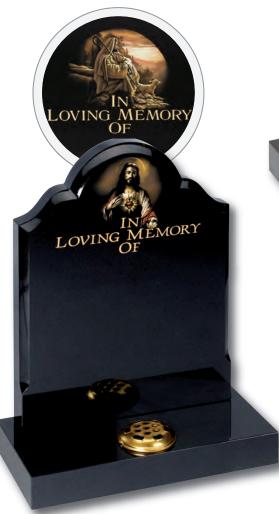

### Denby (left)

Floral panels add a new dimension to this original shaped stone, framing the area to be inscribed. Shown in Sera Grey granite







Winterburn

The barrel sides and flowing profile of this compact Black granite set features an entwined rings ornament



Danthorpe



Innovative lawn memorials with contrasting coloured removable plaques. Additional inscriptions or designs can easily be added without removing the full memorial from the cemetery. Shown in Sera Grey granite with chamfered edges and Lavender Blue granite with Black granite plaques.

This concept can work with many of our memorial headstones





### Wickersey

This Black granite distinctively shaped memorial features a design of modern contemporary symbolism embracing a brief message of your choice

Crookley





#### Barley

Spiritual reflection with images of The Sacred Heart or The Good Shepherd (Crookley). All polished Black granite











#### Kingswood

The bowed profile of this memorial is decorated with a deep carved floral design in Lavender Blue granite



This beautiful Emerald Pearl granite memorial needs only a delicate floral design to add to its soft outline of flowing curves and chamfers

#### Staxton

Distinguished Emerald Pearl granite pillared memorial with heart detail



### Eastburn

Lavender Blue granite with a 'swan-neck' top headstone, graced with a statuesque lamenting angel ornament





#### Garrowby

A fresh approach to the classic church window design shown on South African Dark Grey granite









### Tolingham

A variation on the Levisham. Shown in White Ma