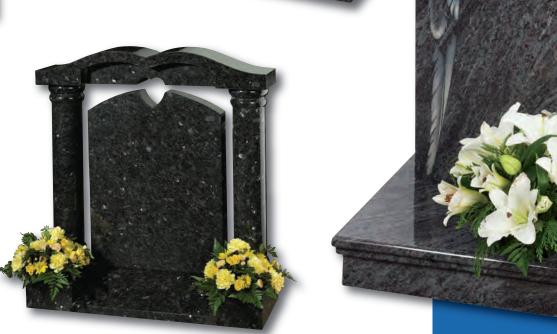

#### Kingswood

The bowed profile of this memorial is decorated with a deep carved floral design in Lavender Blue granite

This beautiful Emerald Pearl granite memorial needs only a delicate floral design to add to its soft outline of flowing curves and chamfers