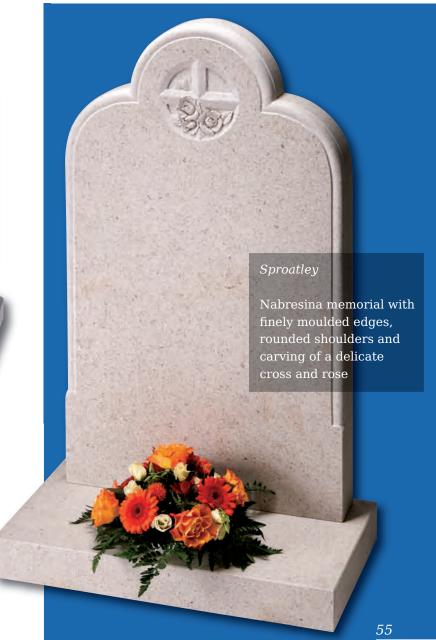

This all honed Dark Grey granite memorial is enhanced by a stylish chamfer and carving

Bessingby

Delicate snowdrops are intricately carved in beautiful Portland stone UK sourced material