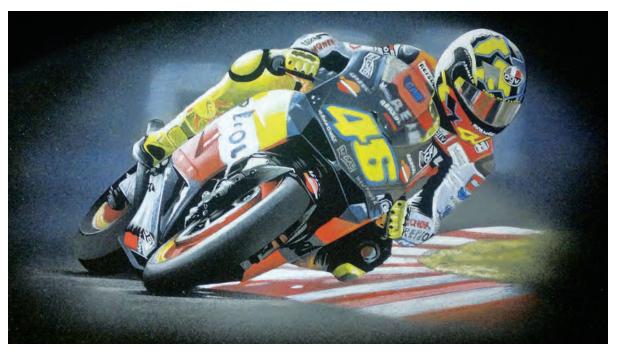

A camber top, polished Black granite memorial. Any favourite pastime can be illustrated by our craftsmen (see above)