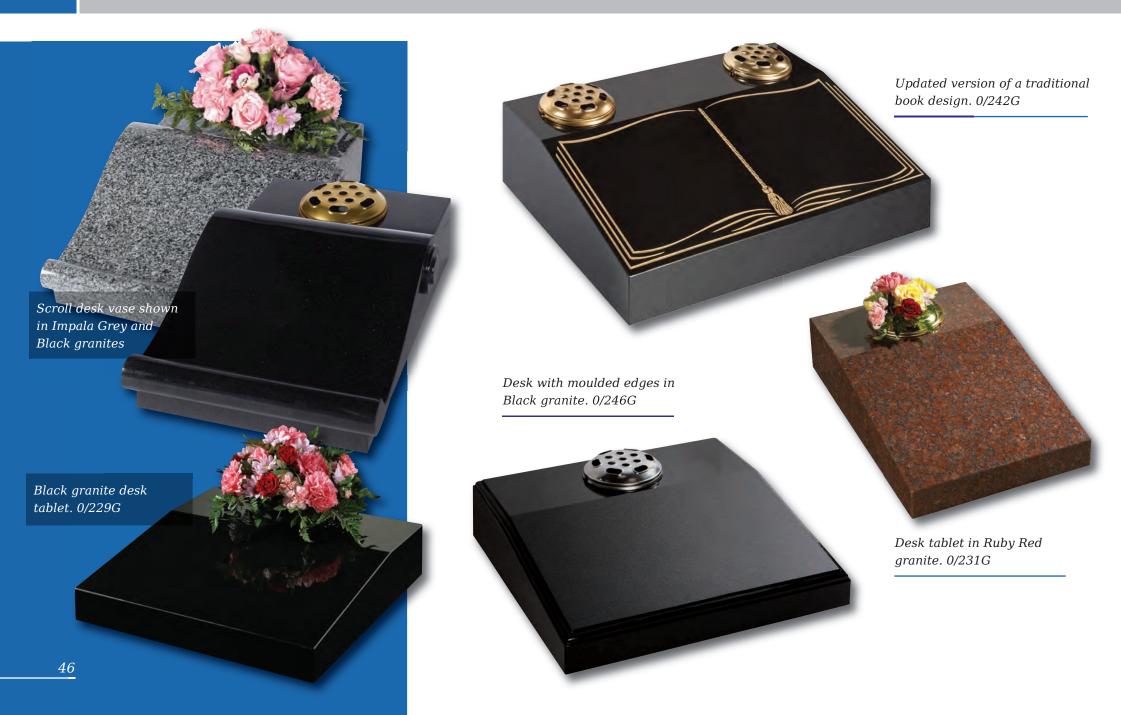

# Desks & Wedges

Lavender Blue granite shaped vase. 0/237G

and base. 0/239G

South African Dark Grey shaped vase. 0/236G

Marble Vase

The cushioned edges to this marble vase create a gentle look

Black granite heart vase 0/232G