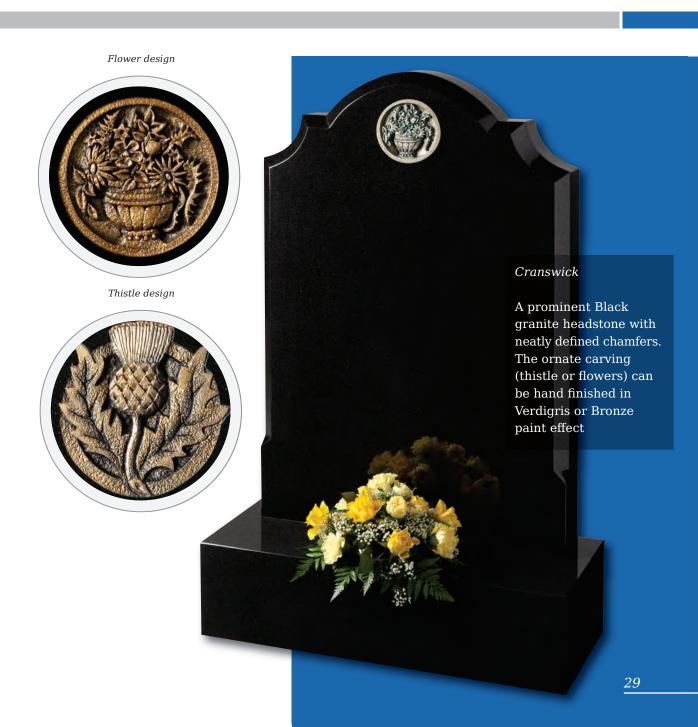

#### Circular Designs (left)

The Clifton, Amplethorpe and Bessingby stones all incorporate a circular, hand carved design. With these stones, any one of the three designs on the left (as well as the designs shown on the stones in these pictures) can be chosen for your headstone. Alternatively we can create a design based on your own ideas