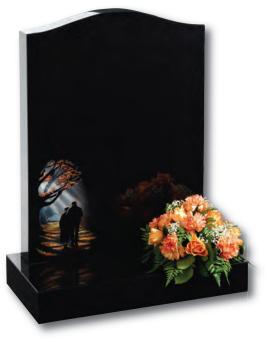

c finish to the rose design



In Chinese Rustenburg granite, ogee top with simple cross and rose ornamentation or Black granite with colour cross and rose option







A camber top, polished Black granite memorial. Any favourite pastime can be illustrated by our craftsmen (see above)

#### Hessle

This simple camber top design is the perfect background for the modern stonemasons art

#### Pickering

An all polished Black granite memorial with ogee top decorated with roses and open book available either coloured or monochrome



Ogee top memorial with carved cross design, painted to give a '3D' effect shown on Black and Cathay Light Grey granites

















The gentle contours of the granite compliment the tranquillity of the countryside themed ornament in polished Black granite





Elmswell (above)

Loving friendship remembered on this simple polished Black granite ogee shaped headstone

#### Denby (left)

Floral panels add a new dimension to this original shaped stone, framing the area to be inscribed. Shown in Sera Grey granite







Winterburn

The barrel sides and flowing profile of this compact Black granite set features an entwined rings ornament



Danthorpe



Innovative lawn memorials with contrasting coloured removable plaques. Additional inscriptions or designs can easily be added without removing the full memorial from the cemetery. Shown in Sera Grey granite with chamfered edges and Lavender Blue granite with Black granite plaques.

This concept can work with many of our memorial headstones





### Wickersey

This Black granite distinctively shaped m