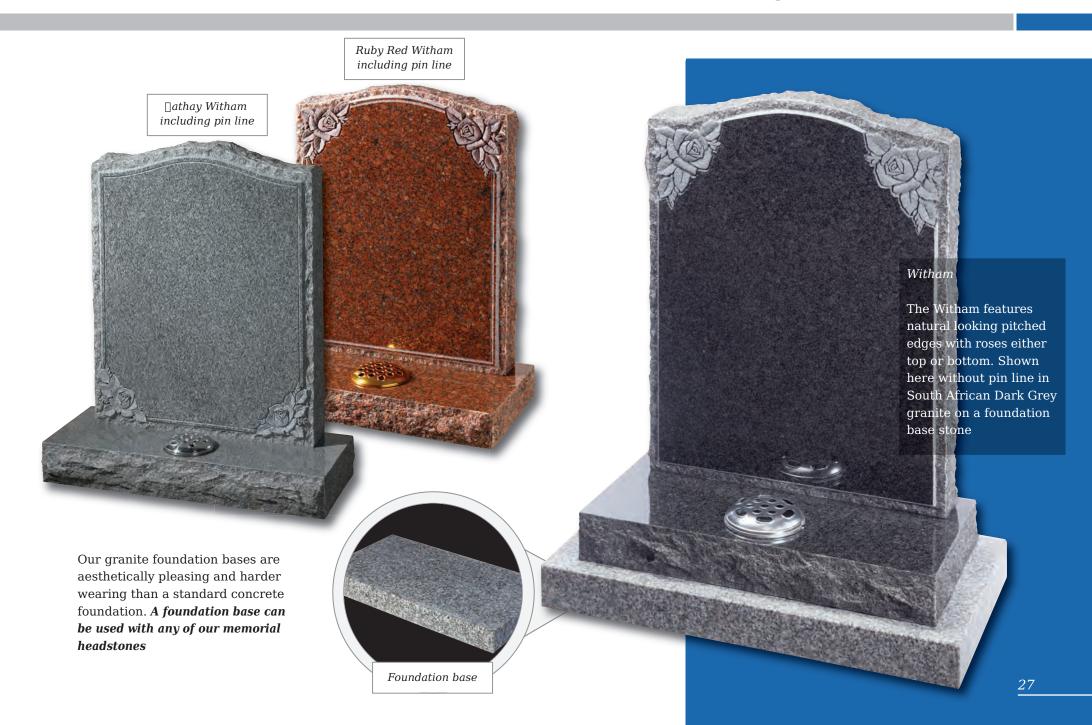

#### Denby (left)

Floral panels add a new dimension to this original shaped stone, framing the area to be inscribed. Shown in Sera Grey granite

Winterburn

The barrel sides and flowing profile of this compact Black granite set features an entwined rings ornament

Danthorpe

Innovative lawn memorials with contrasting coloured removable plaques. Additional inscriptions or designs can easily be added without removing the full memorial from the cemetery. Shown in Sera Grey granite with chamfered edges and Lavender Blue granite with Black granite plaques.